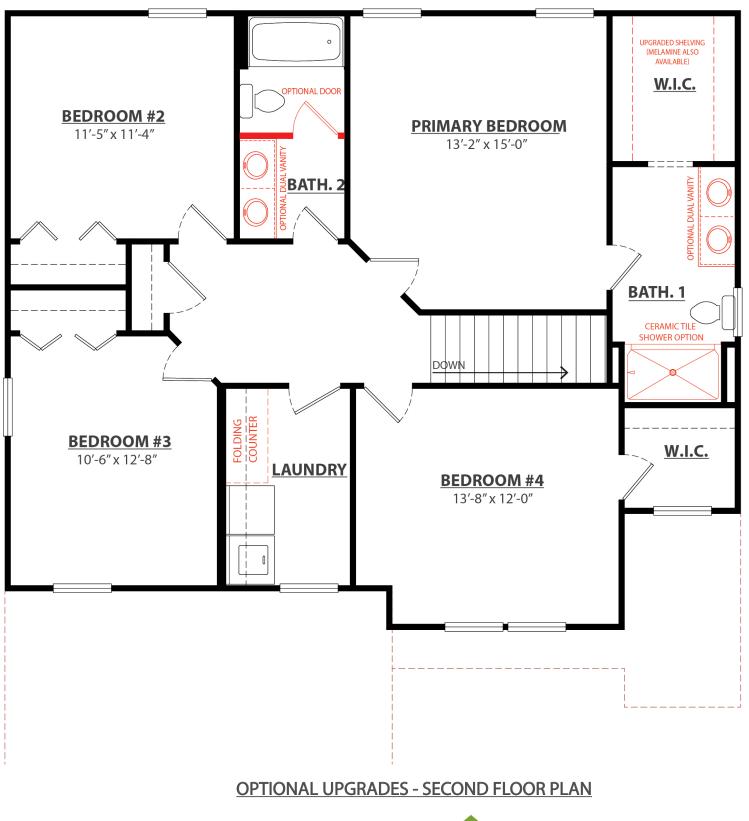

4 Bedrooms | 2.5 Baths 2,048 Square Feet

info@interrahomes.com

Ashton Select Series 4 Bedrooms | 2.5 Baths 2,048 Square Feet

COPYRIGHT INTERRA HOMES. Front Elevation Design and Floor Plans are for illustration purposes only. All room sizes and elevation details may vary per buyer contract. The formal plan designed specifically for the buyer which includes the front elevation design and floor plans with actual designs is what the contract between the future homeowner and the builder is based on. This design is the sole property of Interra Homes. It cannot be copied without written permission from Interra Homes.