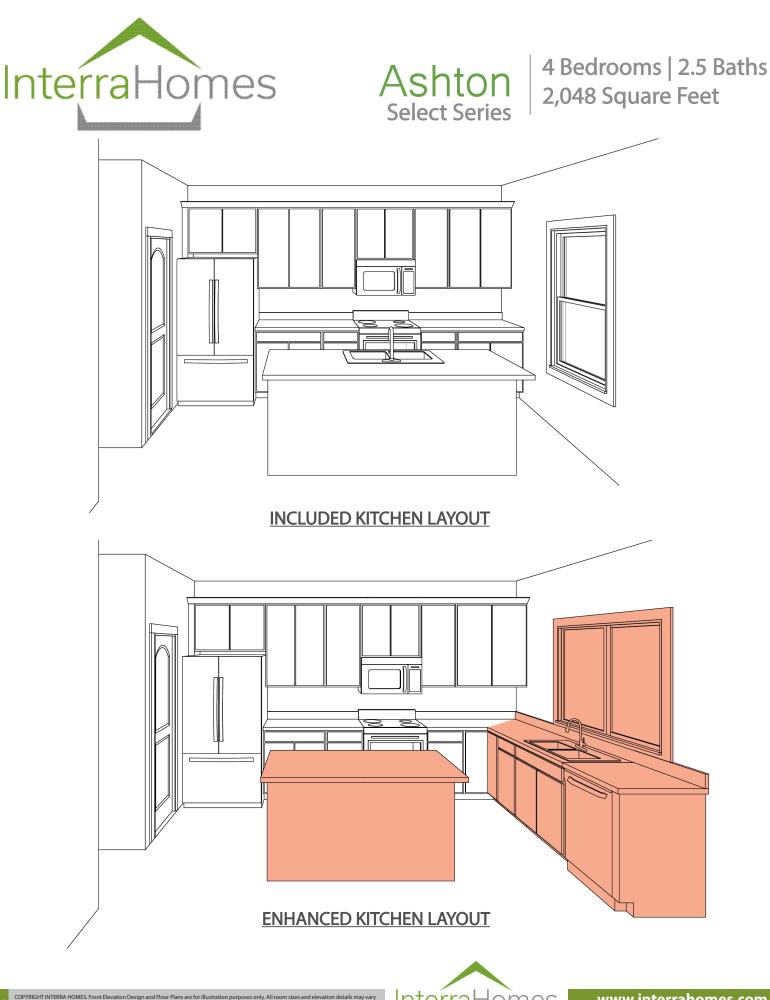

4 Bedrooms | 2.5 Baths 2,048 Square Feet

info@interrahomes.com

Ashton Select Series 4 Bedrooms | 2.5 Baths 2,048 Square Feet

COPYRIGHT INTERRA HOMES. Front Elevation Design and Floor Plans are for illustration purposes only. All room sizes and elevation details may vary per buyer contract. The formal plan designed specifically for the buyer which includes the front elevation design and floor plans with actual designs is what the contract between the future homeowner and the builder is based on. This design is the sole property of Interra Homes. It cannot be copied without written permission from Interra Homes.