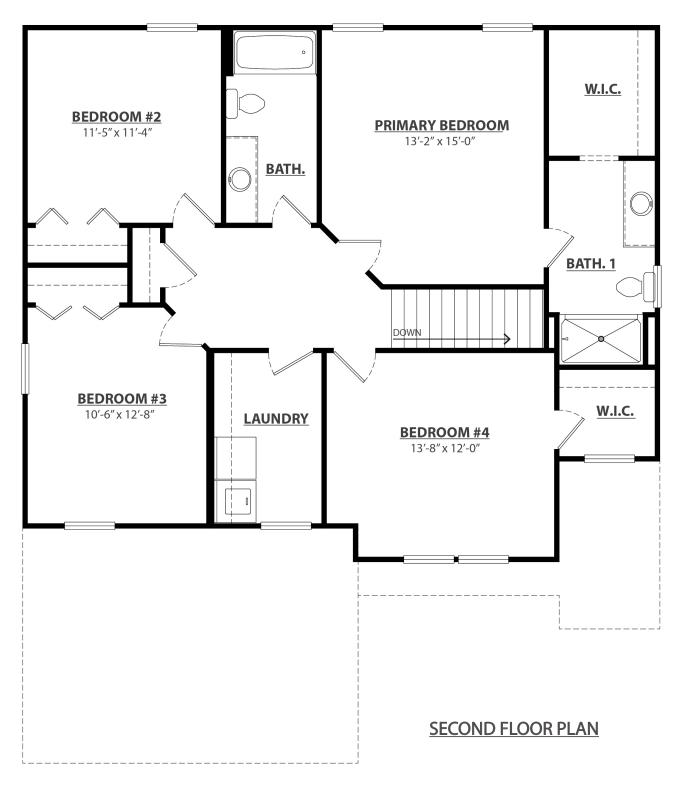

4 Bedrooms | 2.5 Baths 2,048 Square Feet

info@interrahomes.com

Ashton Select Series 4 Bedrooms | 2.5 Baths 2,048 Square Feet

COPYRIGHT INTERRA HOMES. Front Elevation Design and Floor Plans are for illustration purposes only. All room sizes and elevation details may vary per buyer contract. The formal plan designed specifically for the buyer which includes the front elevation design and floor plans with actual designs is what the contract between the future homeowner and the builder is based on. This design is the sole property of Interra Homes. It cannot be copied without written permission from Interra Homes.