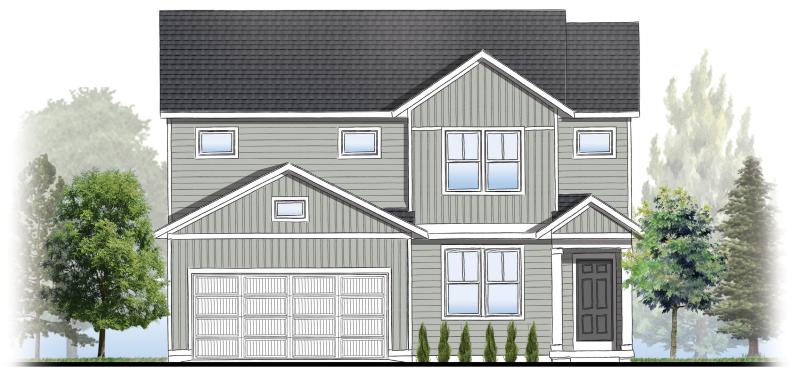

## Ashton | 4 Bedrooms | 2.5 Baths Select Series | 2,048 Square Feet

**Elevation A** 

Elevation A - Stone Upgrade

COPYRIGHT INTERRA HOMES. Front Elevation Design and Floor Plans are for illustration purposes only. All room sizes and elevation details may va per buyer contract. The formal plan designed specifically for the buyer which includes the front elevation design and floor plans with actual design is what the contract between the future homeowner and the builder is based on. This design is the sole property of Interra Homes. It cannot be copied without written permission from Interra Homes.