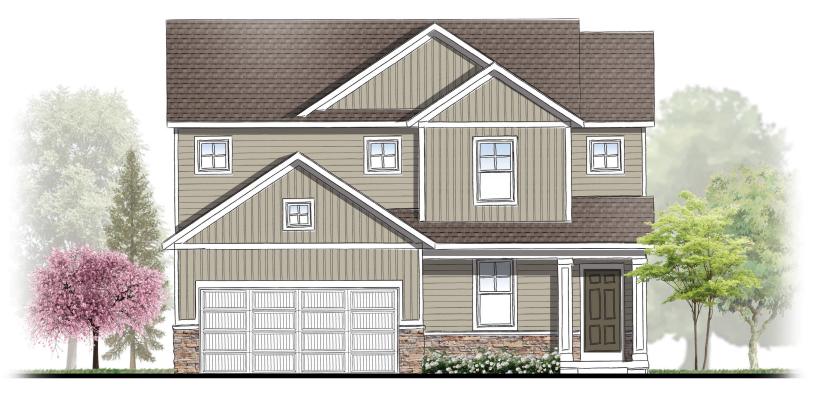

4Bedrooms|2.5Baths 2,048 Square Feet

Ashton Select Series 4Bedrooms|2.5Baths 2,048 Square Feet

COPYRIGHT INTERRA HOMES. Front Elevation Design and Floor Plans are for illustration purposes only. All room sizes and elevation details may vary per buyer contract. The formal plan designed specifically for the buyer which includes the front elevation design and floor plans with a cutal designs is what the contract between the future homeowner and the builder is based on. This design is the sole property of Interra Homes. It cannot be copied without written permission from Interra Homes.