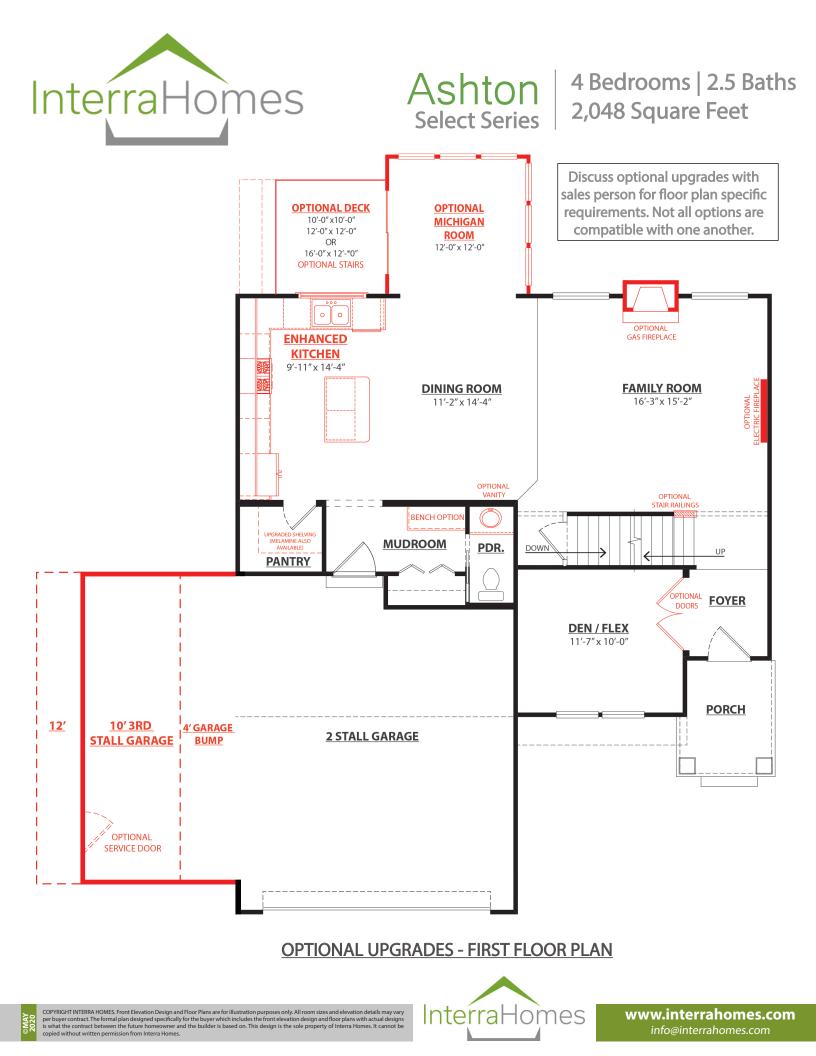

4Bedrooms|2.5Baths 2,048 Square Feet

Ashton Select Series 4Bedrooms|2.5Baths 2,048 Square Feet

COPYRIGHT INTERRA HOMES. Front Elevation Design and Floor Plans are for illustration purposes only. All room sizes and elevation details may vary per buyer contract. The formal plan designed specifically for the buyer which includes the front elevation design and floor plans with a cutal designs is what the contract between the future homeowner and the builder is based on. This design is the sole property of Interra Homes. It cannot be copied without written permission from Interra Homes.