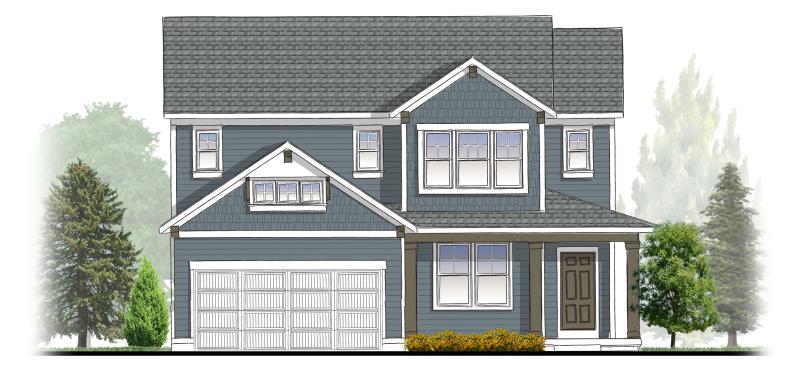

## Ashton | 4 Bedrooms | 2.5 Baths Select Series | 2,048 Square Feet

**Elevation A** 

Elevation A - Stone Upgrade

COPYRIGHT INTERRA HOMES. Front Elevation Design and Floor Plans are for illustration purposes only. All room sizes and elevation details may va per buyer contract. The formal plan designed specifically for the buyer which includes the front elevation design and floor plans with actual design is what the contract between the future homeowner and the builder is based on. This design is the sole property of Interra Homes. It cannot be copied without written permission from Interra Homes.