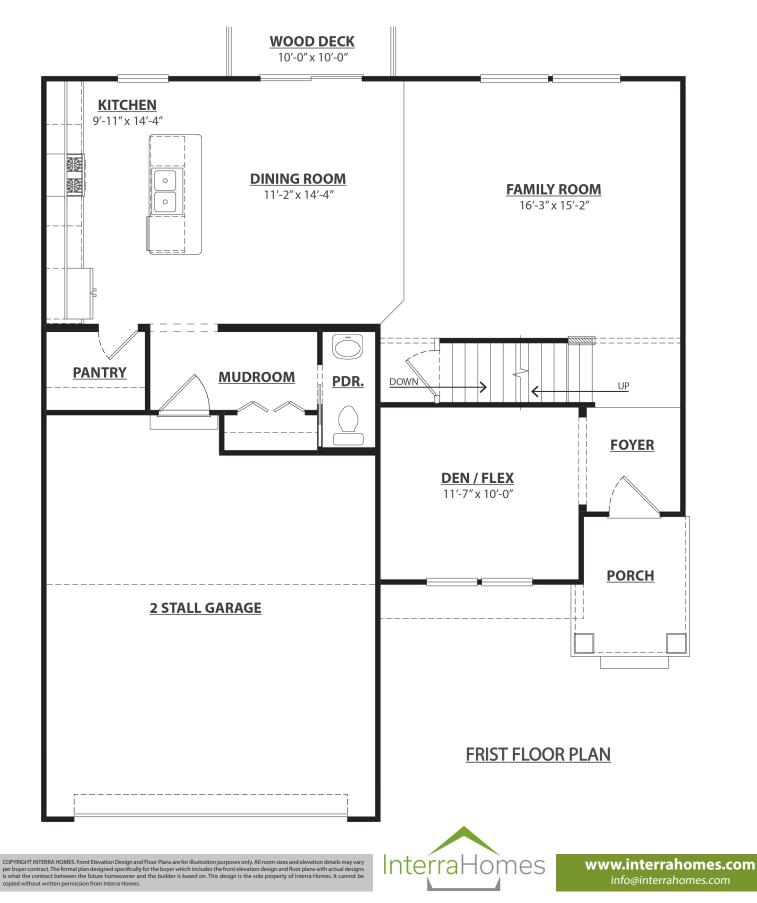

4Bedrooms|2.5Baths 2,048 Square Feet

Ashton Select Series 4Bedrooms|2.5Baths 2,048 Square Feet

COPYRIGHT INTERRA HOMES. Front Elevation Design and Floor Plans are for illustration purposes only. All room sizes and elevation details may vary per buyer contract. The formal plan designed specifically for the buyer which includes the front elevation design and floor plans with a cutal designs is what the contract between the future homeowner and the builder is based on. This design is the sole property of Interra Homes. It cannot be copied without written permission from Interra Homes.