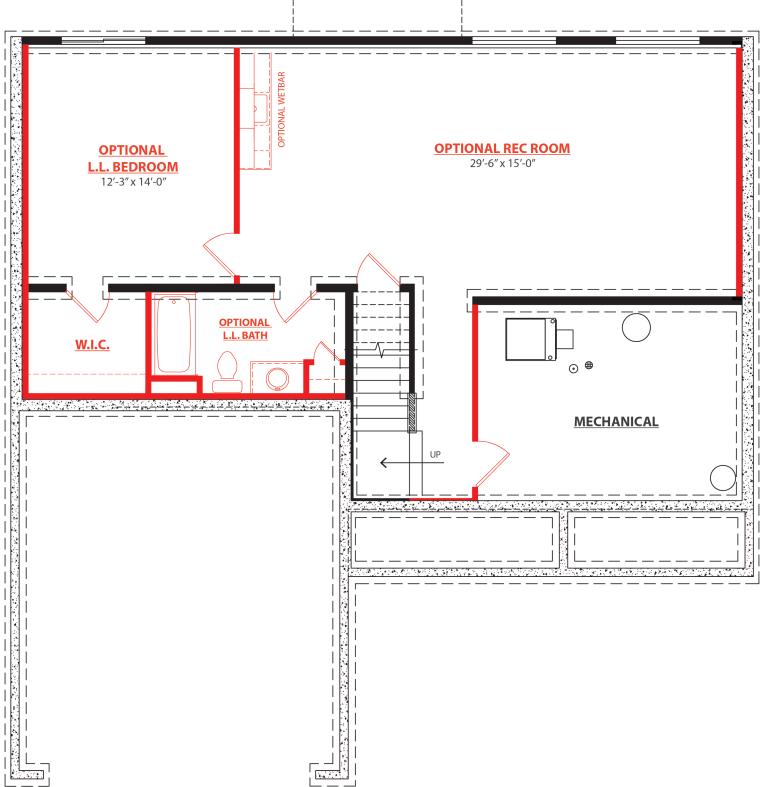

4 Bedrooms | 2.5 Baths 2,466 Square Feet



**Elevation A** 



**Elevation A Stone Upgrade Option** 







**Elevation B** 



**Elevation B Stone Upgrade Option** 





4 Bedrooms | 2.5 Baths 2,466 Square Feet



**Elevation C** 



**Elevation C Stone Upgrade Option** 





4 Bedrooms | 2.5 Baths 2,466 Square Feet



**Elevation D** 



**Elevation D - Stone Upgrade Option** 





4 Bedrooms | 2.5 Baths 2,466 Square Feet





Carson | 4Bedrooms|2.5Baths Select Series | 2,466 Square Feet







4 Bedrooms | 2.5 Baths 2,466 Square Feet





4 Bedrooms | 2.5 Baths 2,466 Square Feet



**OPTIONAL UPGRADES - FIRST FLOOR PLAN** 







**OPTIONAL UPGRADES - SECOND FLOOR PLAN** 





4 Bedrooms | 2.5 Baths 2,466 Square Feet



**OPTIONAL UPGRADES - BASEMENT FLOOR PLAN**