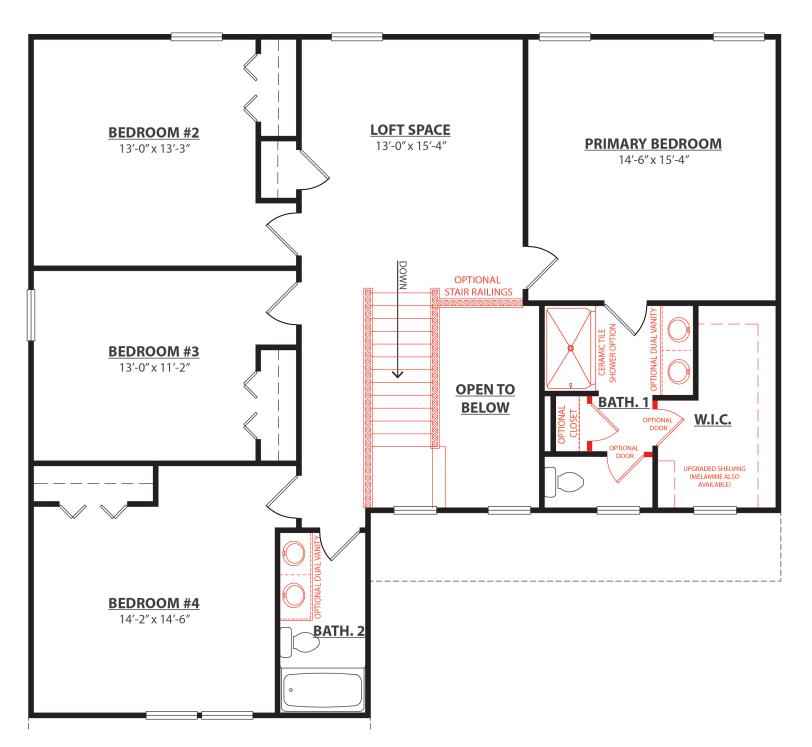

4 Bedrooms | 2.5 Baths 2,466 Square Feet

4 Bedrooms | 2.5 Baths 2,466 Square Feet

**OPTIONAL UPGRADES - FIRST FLOOR PLAN** 

**OPTIONAL UPGRADES - SECOND FLOOR PLAN** 

4 Bedrooms | 2.5 Baths 2,466 Square Feet