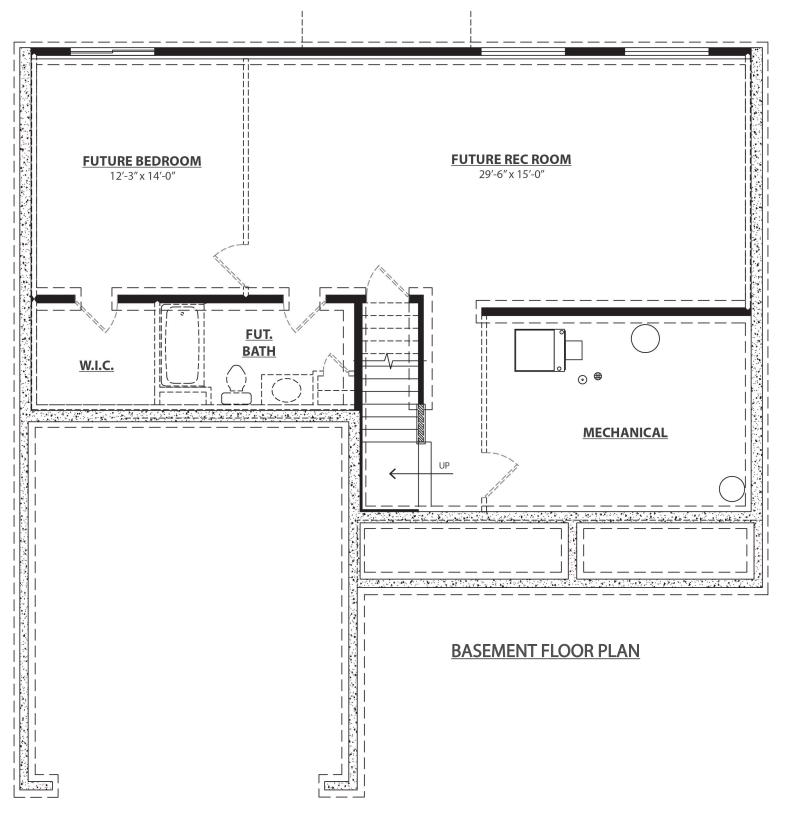

4 Bedrooms | 2.5 Baths 2,466 Square Feet



**Elevation A** 



**Elevation A Stone Upgrade Option** 







**Elevation B** 



**Elevation B Stone Upgrade Option** 





4 Bedrooms | 2.5 Baths 2,466 Square Feet



**Elevation C** 



**Elevation C Stone Upgrade Option** 





4 Bedrooms | 2.5 Baths 2,466 Square Feet



**Elevation D** 



**Elevation D - Stone Upgrade Option** 





4 Bedrooms | 2.5 Baths 2,466 Square Feet





Carson | 4Bedrooms|2.5Baths Select Series | 2,466 Square Feet







4 Bedrooms | 2.5 Baths 2,466 Square Feet





4 Bedrooms | 2.5 Baths 2,466 Square Feet



**OPTIONAL UPGRADES - FIRST FLOOR PLAN** 







**OPTIONAL UPGRADES - SECOND FLOOR PLAN** 





4 Bedrooms | 2.5 Baths 2,466 Square Feet



**OPTIONAL UPGRADES - BASEMENT FLOOR PLAN**