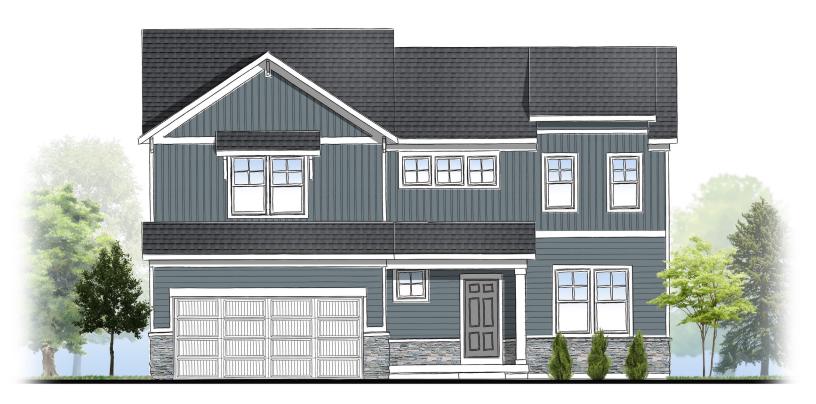

**Elevation C Stone Upgrade Option** 

4 Bedrooms | 2.5 Baths 2,466 Square Feet

**Elevation D** 

**Elevation D - Stone Upgrade Option** 

4 Bedrooms | 2.5 Baths 2,466 Square Feet

Carson | 4Bedrooms|2.5Baths Select Series | 2,466 Square Feet