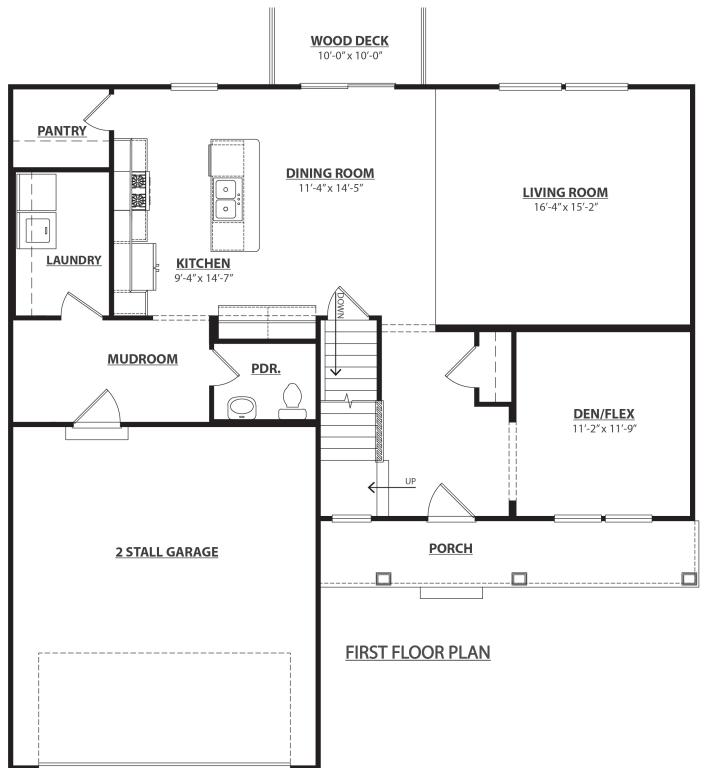

4 Bedrooms | 2.5 Baths 2,466 Square Feet

4 Bedrooms | 2.5 Baths 2,466 Square Feet

**OPTIONAL UPGRADES - FIRST FLOOR PLAN** 

**OPTIONAL UPGRADES - SECOND FLOOR PLAN** 

4 Bedrooms | 2.5 Baths 2,466 Square Feet