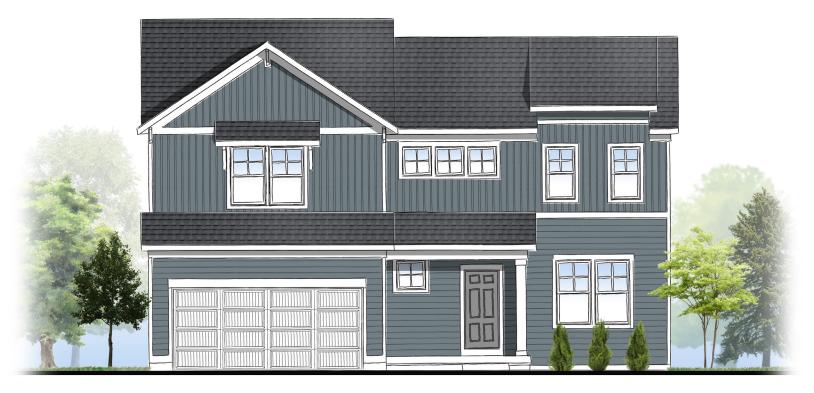

4 Bedrooms | 2.5 Baths 2,466 Square Feet

**Elevation A** 

**Elevation A Stone Upgrade Option** 

**Elevation B** 

**Elevation B Stone Upgrade Option** 

4 Bedrooms | 2.5 Baths 2,466 Square Feet

**Elevation C** 

**Elevation C Stone Upgrade Option** 

4 Bedrooms | 2.5 Baths 2,466 Square Feet

**Elevation D** 

**Elevation D - Stone Upgrade Option** 

4 Bedrooms | 2.5 Baths 2,466 Square Feet

Carson | 4Bedrooms|2.5Baths Select Series | 2,466 Square Feet