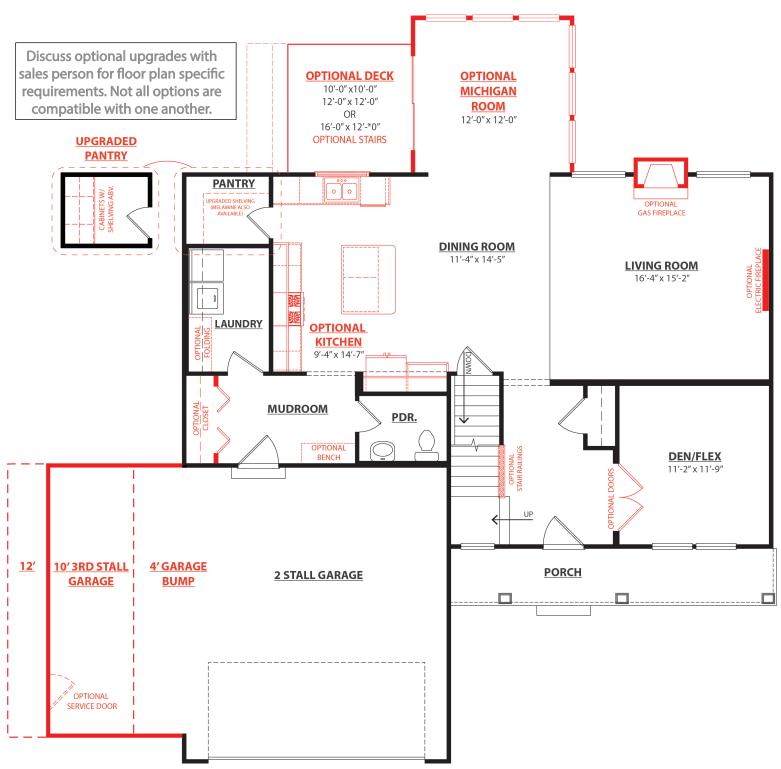

4 Bedrooms | 2.5 Baths 2,466 Square Feet

4 Bedrooms | 2.5 Baths 2,466 Square Feet

**OPTIONAL UPGRADES - FIRST FLOOR PLAN** 

**OPTIONAL UPGRADES - SECOND FLOOR PLAN** 

4 Bedrooms | 2.5 Baths 2,466 Square Feet