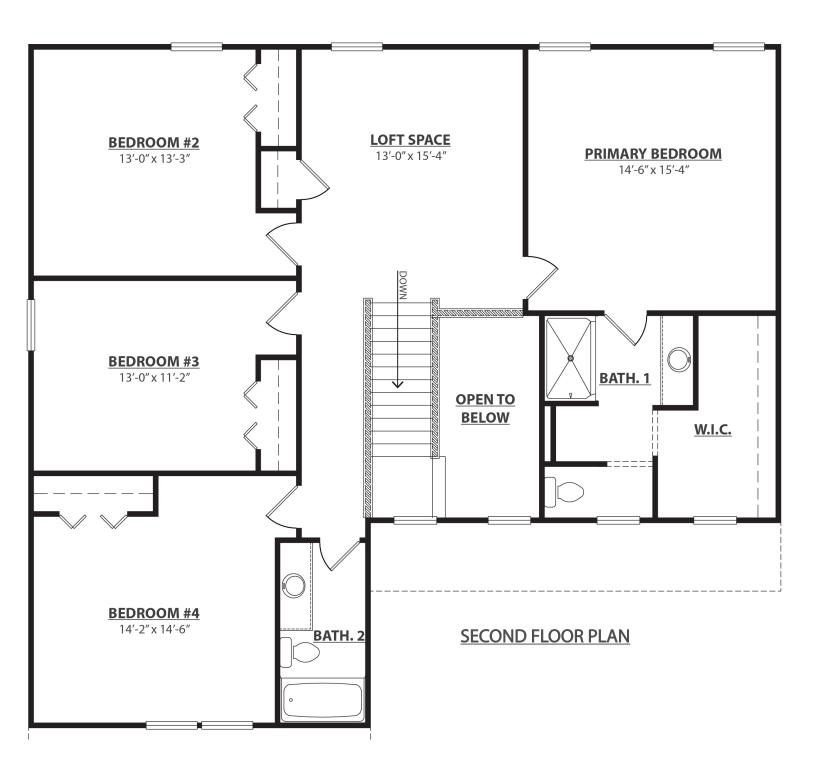

4 Bedrooms | 2.5 Baths 2,466 Square Feet

4 Bedrooms | 2.5 Baths 2,466 Square Feet

**OPTIONAL UPGRADES - FIRST FLOOR PLAN** 

**OPTIONAL UPGRADES - SECOND FLOOR PLAN** 

4 Bedrooms | 2.5 Baths 2,466 Square Feet