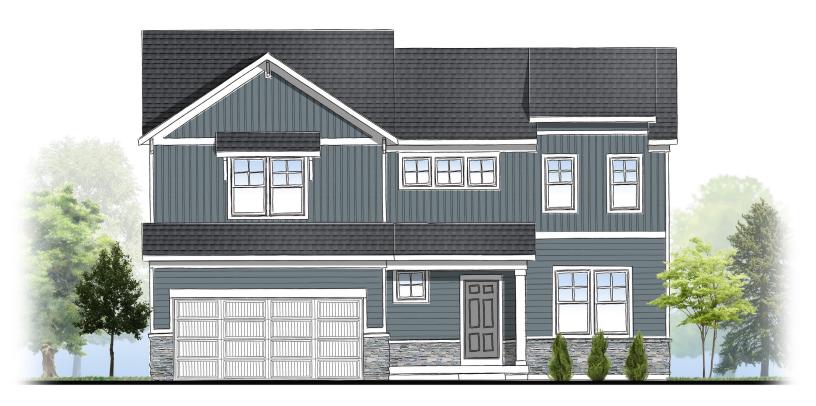

**Elevation C** 

**Elevation C Stone Upgrade Option** 

Select Series

4 Bedrooms | 2.5 Baths 2,466 Square Feet

**Elevation D** 

**Elevation D - Stone Upgrade Option** 

Select Series

4 Bedrooms | 2.5 Baths 2,466 Square Feet