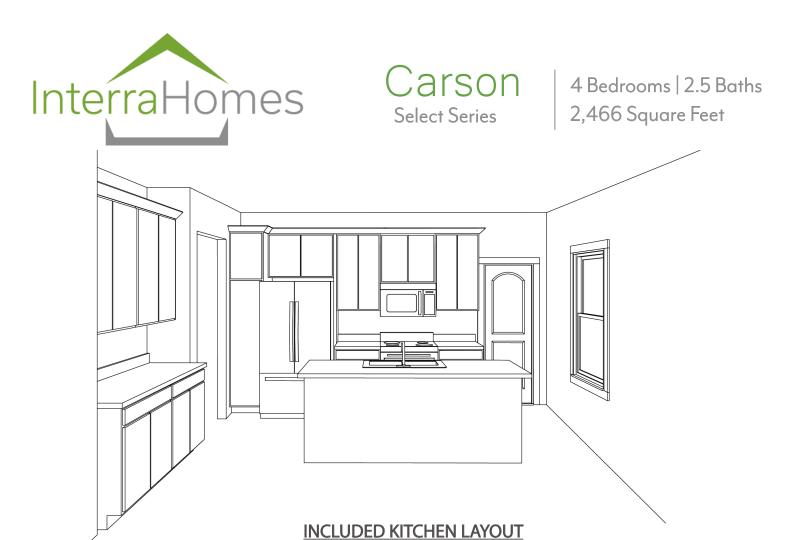

Select Series

4 Bedrooms | 2.5 Baths 2,466 Square Feet

**Elevation A** 

**Elevation A Stone Upgrade Option** 

**Elevation B** 

**Elevation B Stone Upgrade Option** 

Carson
Select Series

4 Bedrooms | 2.5 Baths 2,466 Square Feet