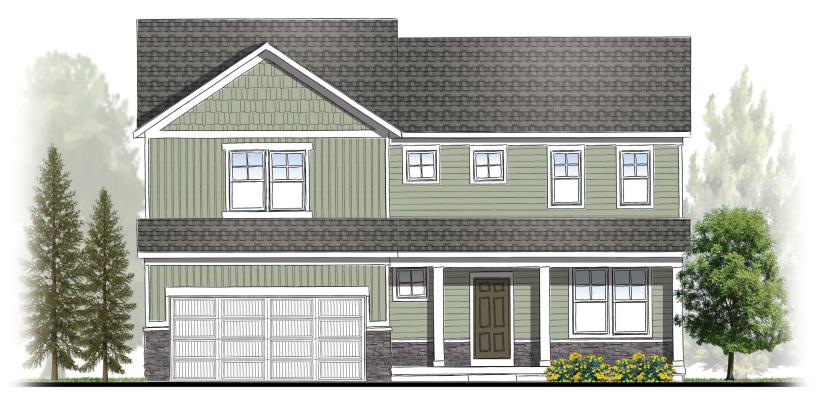

Select Series

4 Bedrooms | 2.5 Baths 2,466 Square Feet

**Elevation A** 

**Elevation A Stone Upgrade Option** 

**Elevation B** 

**Elevation B Stone Upgrade Option** 

Carson
Select Series

4 Bedrooms | 2.5 Baths 2,466 Square Feet