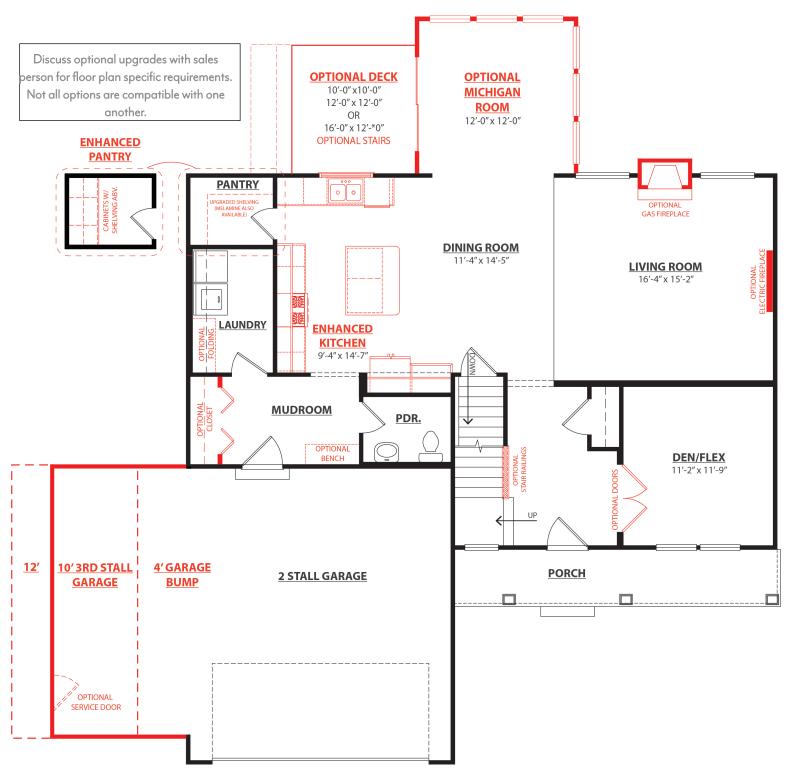

Select Series

4 Bedrooms | 2.5 Baths 2,466 Square Feet

**OPTIONAL UPGRADES - FIRST FLOOR PLAN** 

**OPTIONAL UPGRADES - SECOND FLOOR PLAN** 