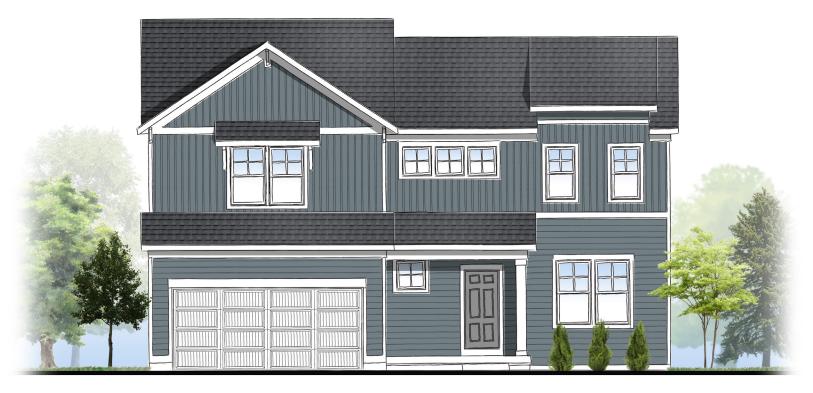

**Elevation C** 

**Elevation C Stone Upgrade Option** 

Select Series

4 Bedrooms | 2.5 Baths 2,466 Square Feet

**Elevation D** 

**Elevation D - Stone Upgrade Option** 

Select Series

4 Bedrooms | 2.5 Baths 2,466 Square Feet