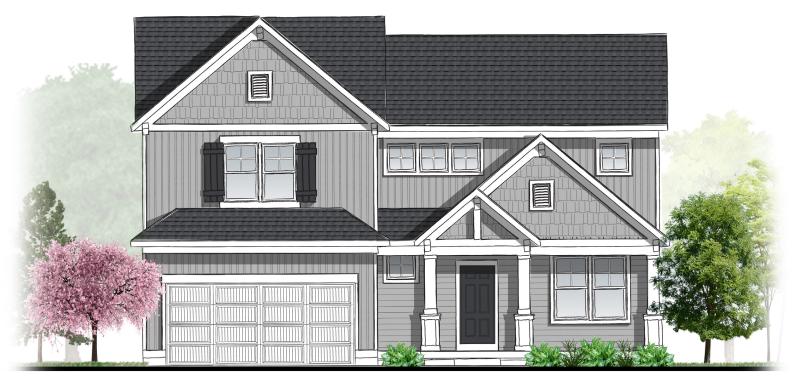

**Elevation C** 

**Elevation C Stone Upgrade Option** 

Select Series

4 Bedrooms | 2.5 Baths 2,466 Square Feet

**Elevation D** 

**Elevation D - Stone Upgrade Option** 

Select Series

4 Bedrooms | 2.5 Baths 2,466 Square Feet