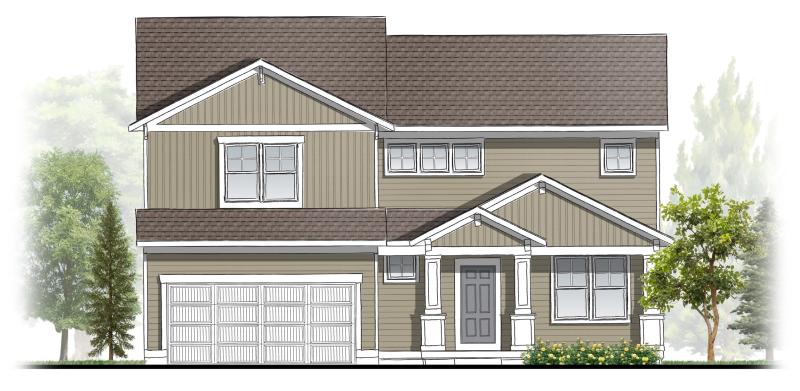

Select Series

4 Bedrooms | 2.5 Baths 2,466 Square Feet

**Elevation A** 

**Elevation A Stone Upgrade Option** 

**Elevation B** 

**Elevation B Stone Upgrade Option** 

Carson
Select Series

4 Bedrooms | 2.5 Baths 2,466 Square Feet