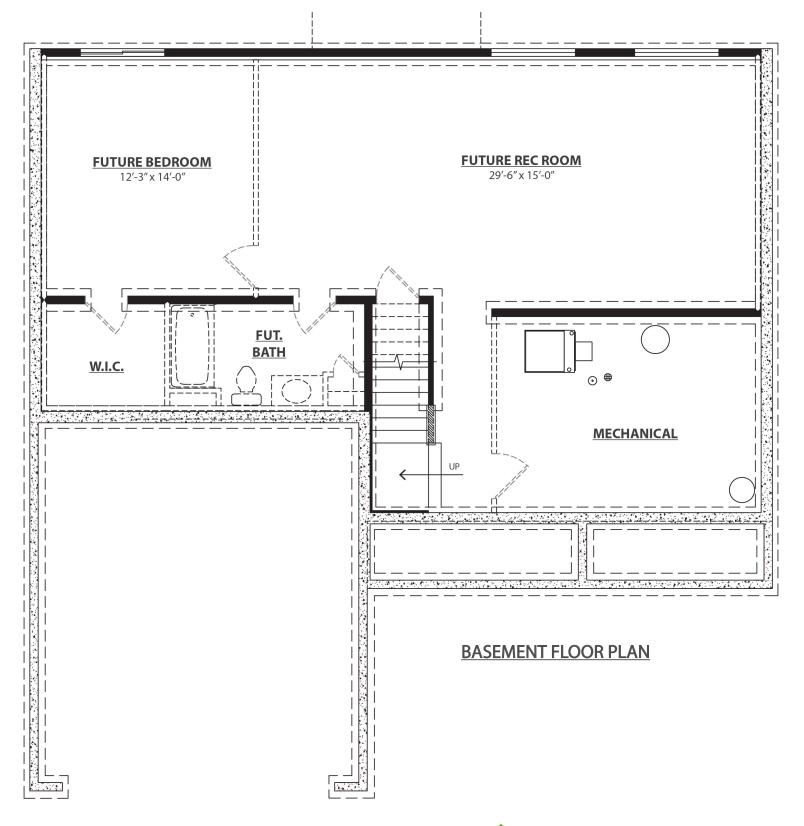

## Carson Select Series

4 Bedrooms | 2.5 Baths 2,466 Square Feet

**OPTIONAL UPGRADES - BASEMENT FLOOR PLAN** 