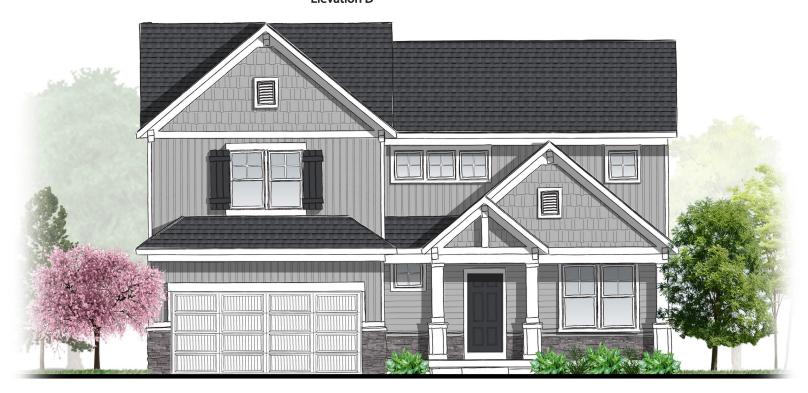

**Elevation C** 

**Elevation C Stone Upgrade Option** 

Select Series

4 Bedrooms | 2.5 Baths 2,466 Square Feet

**Elevation D** 

**Elevation D - Stone Upgrade Option** 

Select Series

4 Bedrooms | 2.5 Baths 2,466 Square Feet