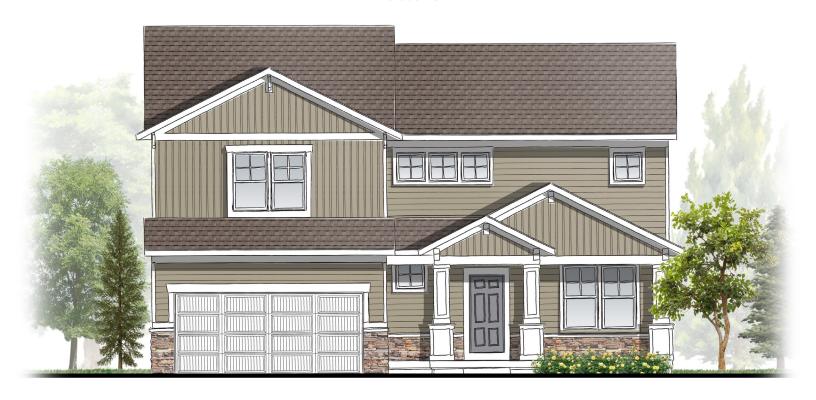

Select Series

4 Bedrooms | 2.5 Baths 2,466 Square Feet

**Elevation A** 

**Elevation A Stone Upgrade Option** 

**Elevation B** 

**Elevation B Stone Upgrade Option** 

Carson
Select Series

4 Bedrooms | 2.5 Baths 2,466 Square Feet