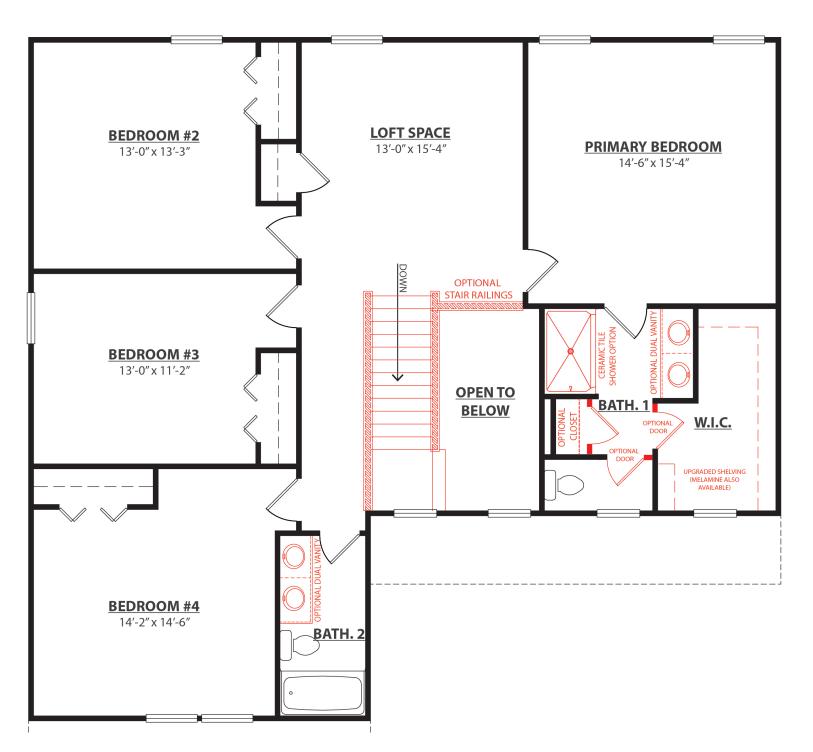

Select Series

4 Bedrooms | 2.5 Baths 2,466 Square Feet

**OPTIONAL UPGRADES - FIRST FLOOR PLAN** 

**OPTIONAL UPGRADES - SECOND FLOOR PLAN** 