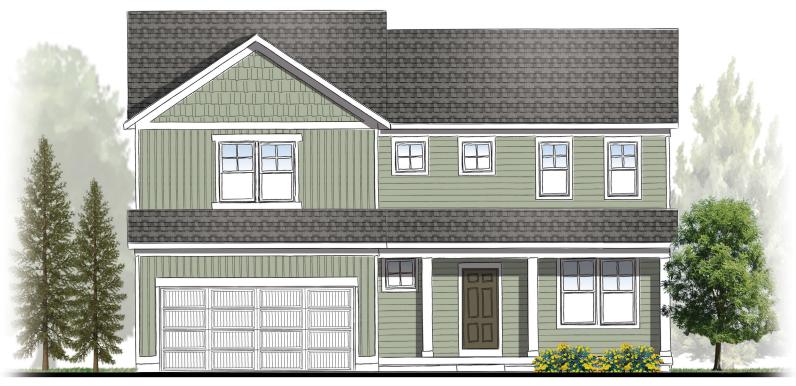

Select Series

4 Bedrooms | 2.5 Baths 2,466 Square Feet

**Elevation A** 

**Elevation A Stone Upgrade Option** 

**Elevation B** 

**Elevation B Stone Upgrade Option** 

Carson
Select Series

4 Bedrooms | 2.5 Baths 2,466 Square Feet