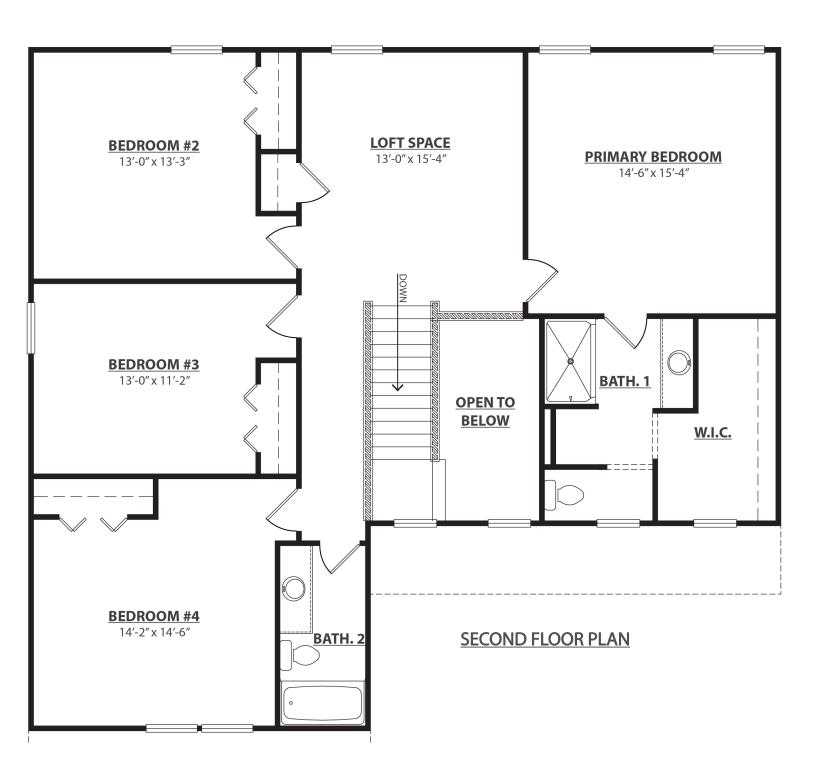

Select Series

4 Bedrooms | 2.5 Baths 2,466 Square Feet

**Elevation A** 

**Elevation A Stone Upgrade Option** 

**Elevation B** 

**Elevation B Stone Upgrade Option** 

Carson
Select Series

4 Bedrooms | 2.5 Baths 2,466 Square Feet