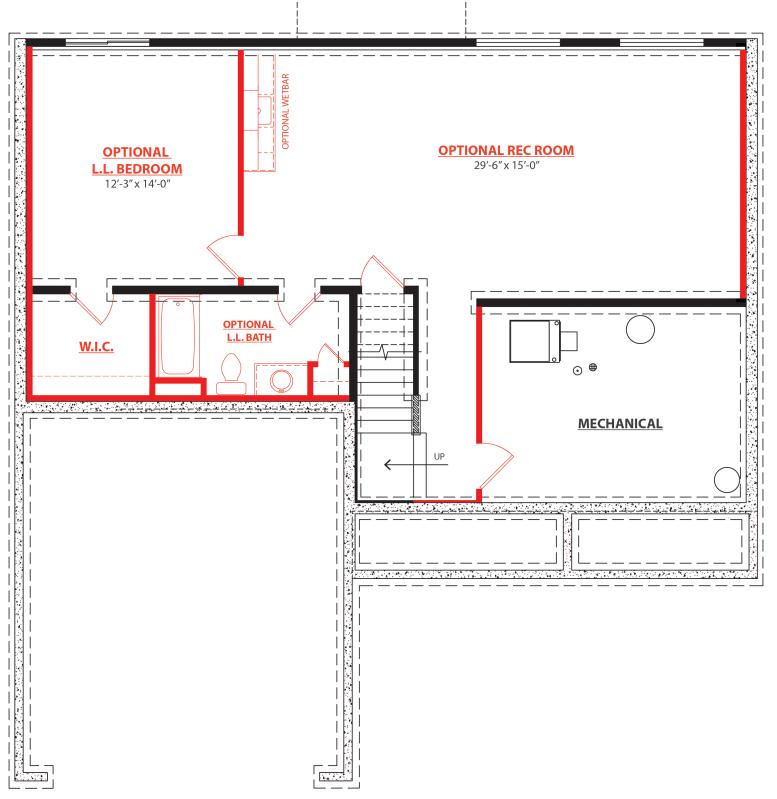

## Carson Select Series

4 Bedrooms | 2.5 Baths 2,466 Square Feet

**OPTIONAL UPGRADES - BASEMENT FLOOR PLAN** 