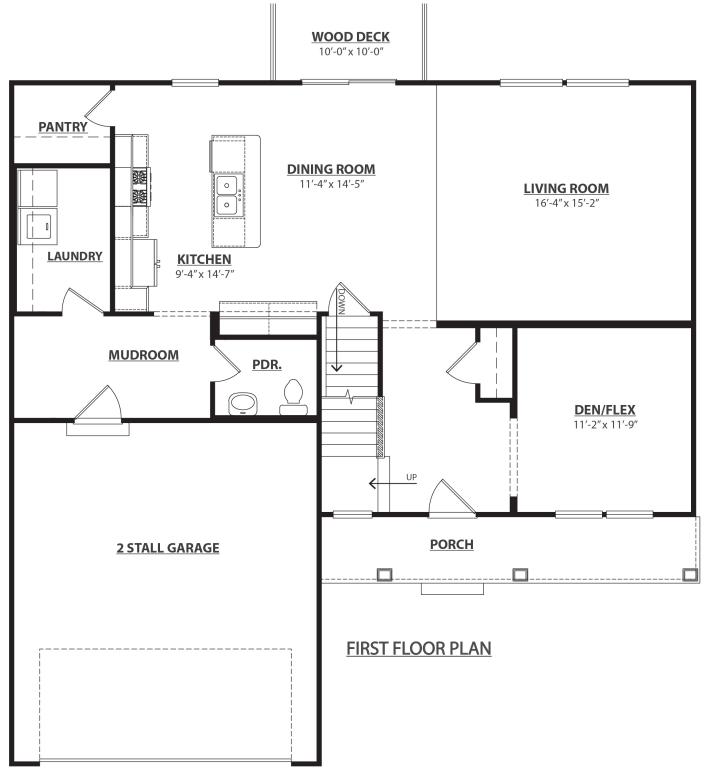

Select Series

4 Bedrooms | 2.5 Baths 2,466 Square Feet

**Elevation A** 

**Elevation A Stone Upgrade Option** 

**Elevation B** 

**Elevation B Stone Upgrade Option** 

Carson
Select Series

4 Bedrooms | 2.5 Baths 2,466 Square Feet