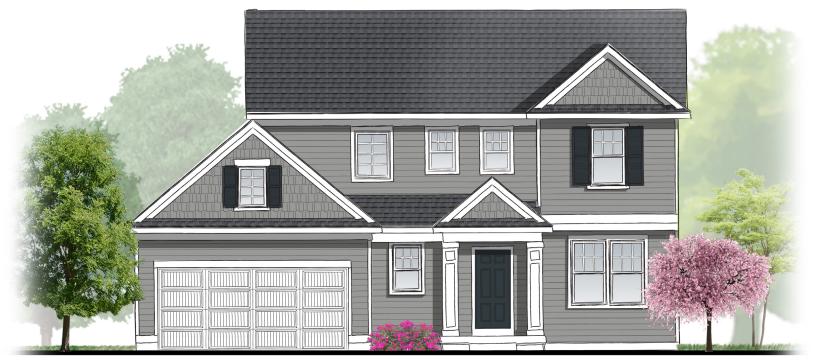

Select Series

Cascade 4 Bedrooms | 2.5 Baths 2,206 Square Feet

**Elevation A** 

**Elevation A Stone Upgrade Option** 

Cascade 4 Bedrooms | 2.5 Baths Select Series 2,206 Square Feet

**Elevation B** 

**Elevation B - Stone Upgrade Option** 