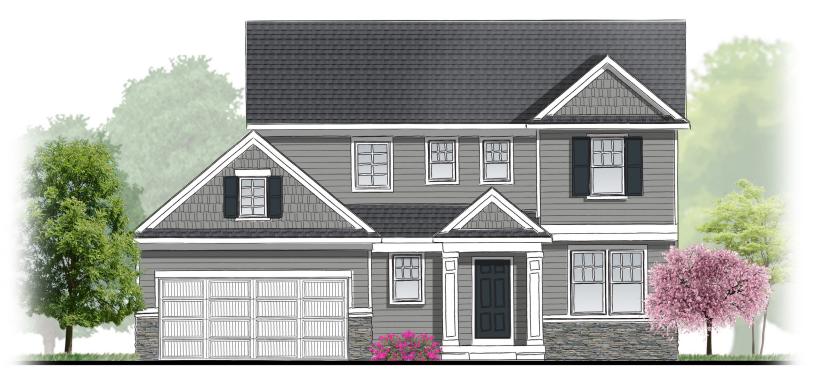

Select Series

Cascade 4 Bedrooms | 2.5 Baths 2,206 Square Feet

**Elevation A** 

**Elevation A Stone Upgrade Option** 

Cascade 4 Bedrooms | 2.5 Baths Select Series 2,206 Square Feet

**Elevation B** 

**Elevation B - Stone Upgrade Option** 