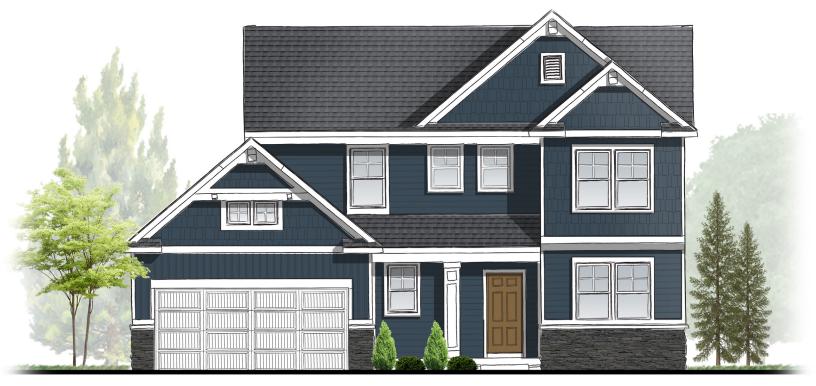

www.interrahomes.com info@interrahomes.com

Cascade 4 Bedrooms | 2.5 Baths 2,206 Square Feet

Select Series

**Elevation C** 

**Elevation C Stone Upgrade Option** 

**Elevation D** 

**Elevation D - Stone Upgrade Option** 