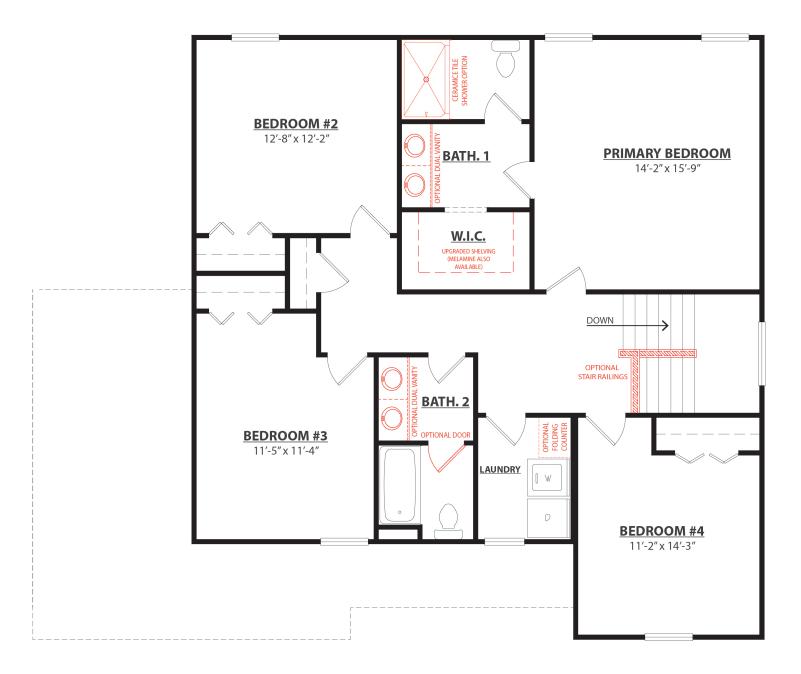

www.interrahomes.com info@interrahomes.com

**Select Series** 

SECOND FLOOR PLAN

www.interrahomes.com

COPYRIGHT INTERRA HOMES. Front Elevation Design and Floor Plans are for illustration purposes only. All room sizes and elevation details may vary per buyer contract. The formal plan designed specifically for the buyer which includes the front elevation design and floor plans with a cutal designs is what the contract between the future homeowner and the builder is based on. This design is the sole property of Interra Homes. It cannot be copied without written permission from Interra Homes.

## Cascade | 4 Bedrooms | 2.5 Baths

2,206 Square Feet

**Select Series** 