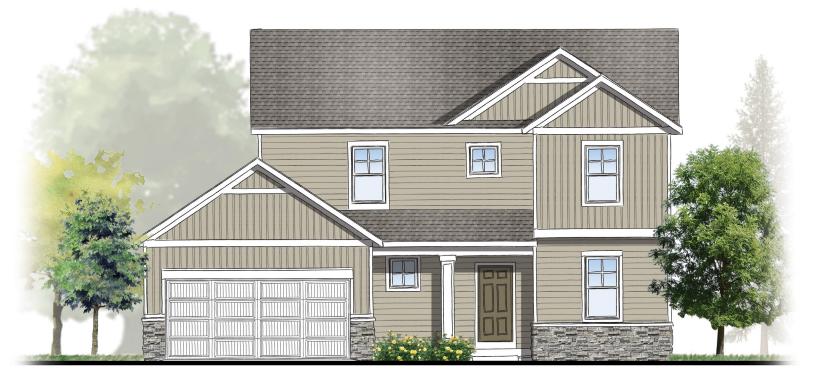

Select Series

Cascade 4 Bedrooms | 2.5 Baths 2,206 Square Feet

**Elevation A** 

**Elevation A Stone Upgrade Option** 

Cascade 4 Bedrooms | 2.5 Baths Select Series 2,206 Square Feet

**Elevation B** 

**Elevation B - Stone Upgrade Option** 