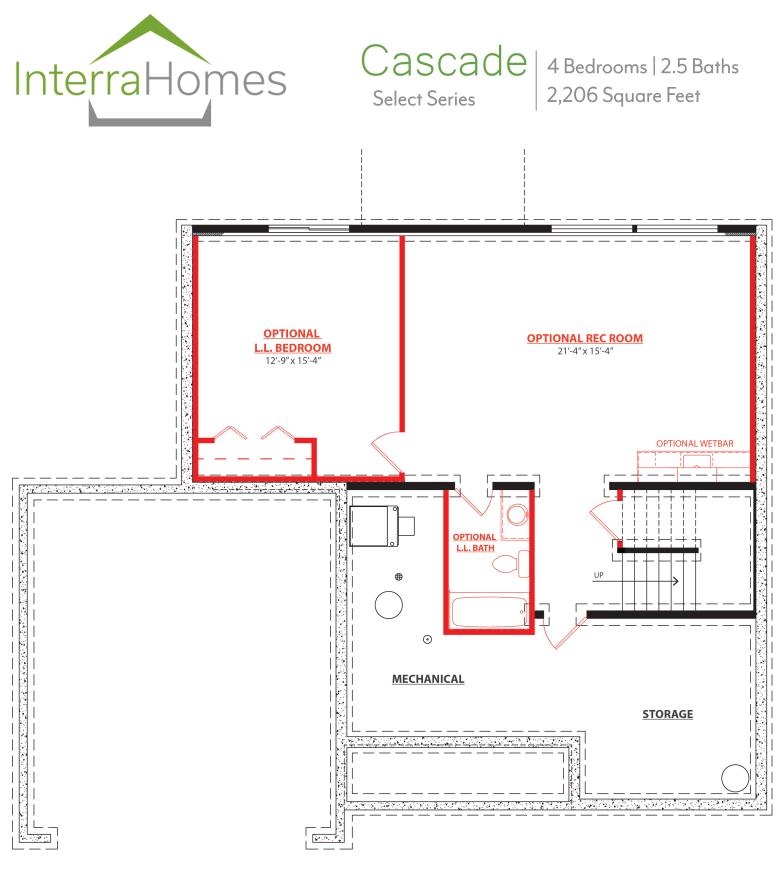

between the future homeowner and the builder is based on. This design is the sole property of Interra Homes. It cannot be copied without written permission from Interra Homes.



## Cascade | 4 Bedrooms | 2.5 Baths

2,206 Square Feet

**Select Series** 



## **OPTIONAL UPGRADES - SECOND FLOOR PLAN**



COPYRIGHT INTERRA HOMES. Front Elevation Design and Floor Plans are for illustration purposes only. All room sizes and elevation details may vary per buyer contract. The formal plan designed specifically for the buyer which includes the front elevation design and floor plans with a cutal designs is what the contract between the future homeowner and the builder is based on. This design is the sole property of Interra Homes. It cannot be copied without written permission from Interra Homes.



## **OPTIONAL UPGRADES - BASEMENT FLOOR PLAN**