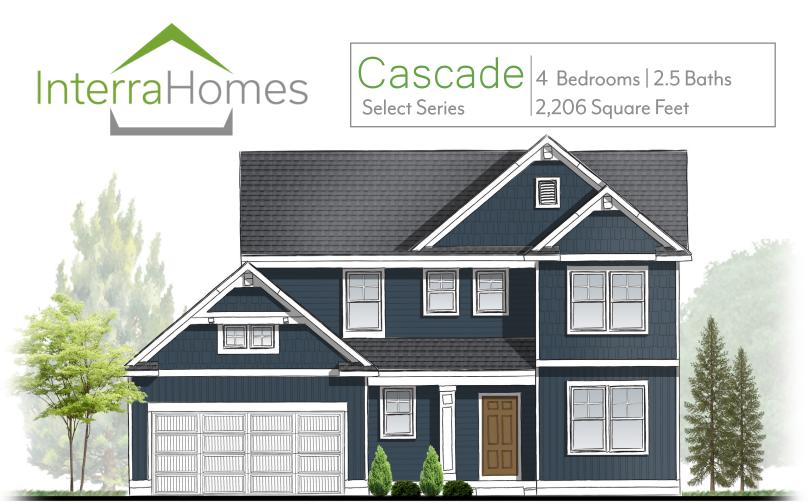

Select Series

Cascade 4 Bedrooms | 2.5 Baths 2,206 Square Feet

**Elevation A** 

**Elevation A Stone Upgrade Option** 

Cascade 4 Bedrooms | 2.5 Baths Select Series 2,206 Square Feet

**Elevation B** 

**Elevation B - Stone Upgrade Option** 

## Cascade | 4 Bedrooms | 2.5 Baths

2,206 Square Feet

**Select Series** 