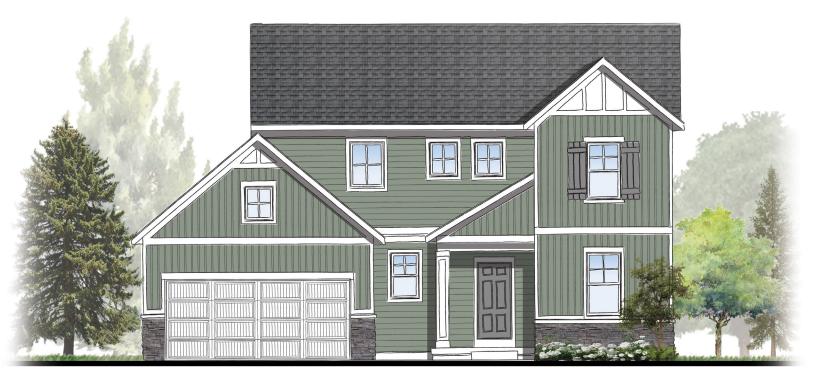

www.interrahomes.com info@interrahomes.com

Cascade 4 Bedrooms | 2.5 Baths 2,206 Square Feet

Select Series

**Elevation C** 

**Elevation C Stone Upgrade Option** 

**Elevation D** 

**Elevation D - Stone Upgrade Option** 