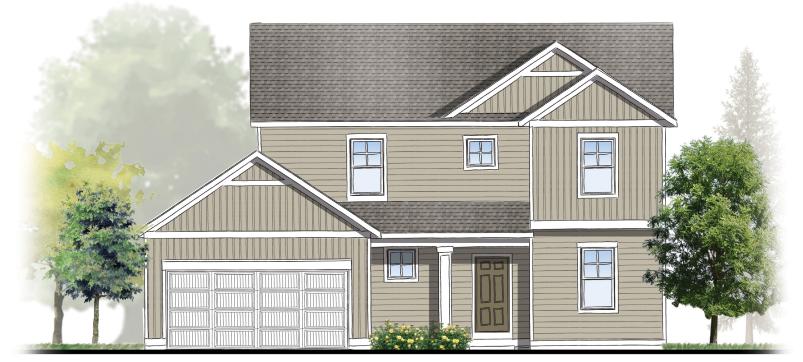

Select Series

Cascade 4 Bedrooms | 2.5 Baths 2,206 Square Feet

**Elevation A** 

**Elevation A Stone Upgrade Option** 

Cascade 4 Bedrooms | 2.5 Baths Select Series 2,206 Square Feet

**Elevation B** 

**Elevation B - Stone Upgrade Option** 