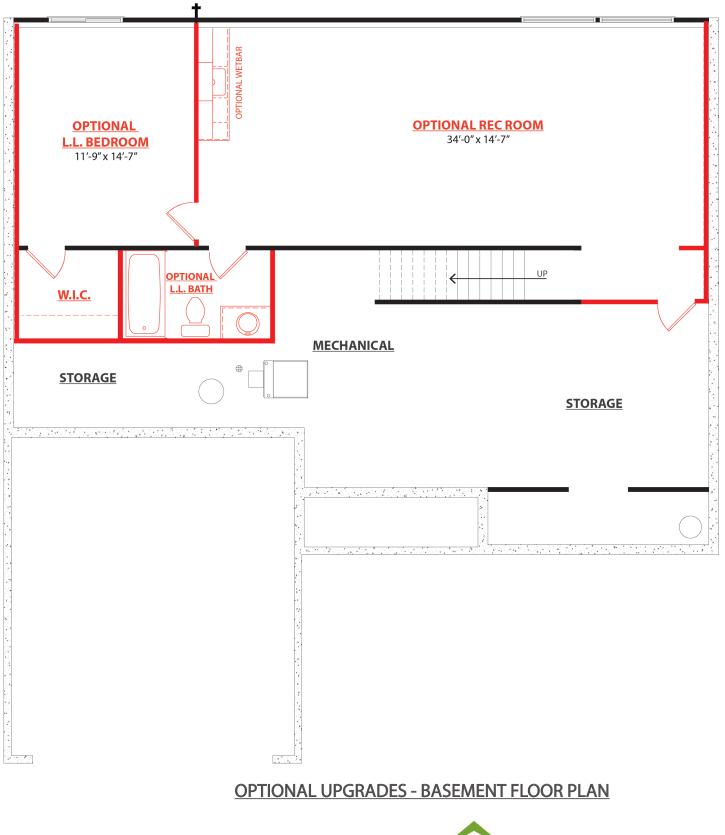

www.interrahomes.com

**OPTIONAL UPGRADES - FIRST FLOOR PLAN** 

www.interrahomes.com info@interrahomes.com

Select Series

3 Bedrooms | 2 Baths 1,556 Square Feet

COPYRIGHT INTERRA HOMES. Front Elevation Design and Floor Plans are for illustration purposes only. All room sizes and elevation details may vary per buyer contract. The formal plan designed specifically for the buyer which includes the front elevation design and floor plans with a cutal designs is what the contract between the future homeowner and the builder is based on. This design is the sole property of Interra Homes. It cannot be copied without written permission from Interra Homes.