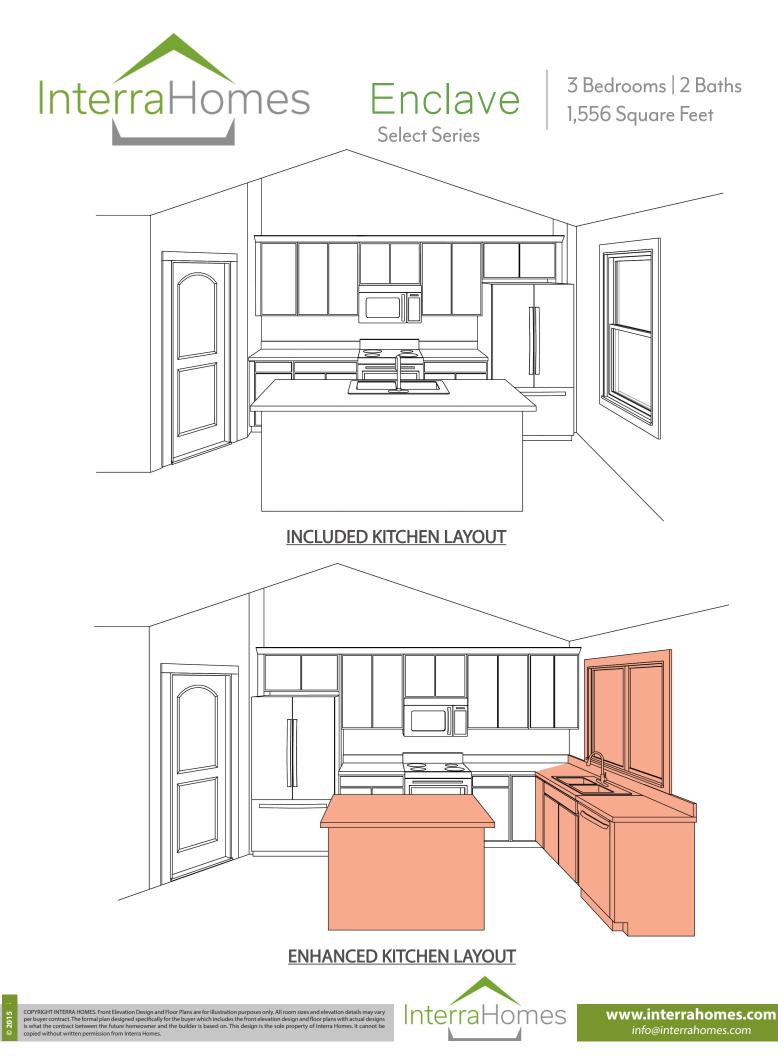

**Elevation D** 

**Elevation D Stone Upgrade Option** 

Select Series

3 Bedrooms | 2 Baths 1,556 Square Feet

COPYRIGHT INTERRA HOMES. Front Elevation Design and Floor Plans are for illustration purposes only. All room sizes and elevation details may vary per buyer contract. The formal plan designed specifically for the buyer which includes the front elevation design and floor plans with a cual designs is what the contract between the future homeowner and the builder is based on. This design is the sole property of Interra Homes. It cannot be copied without written permission from Interra Homes.