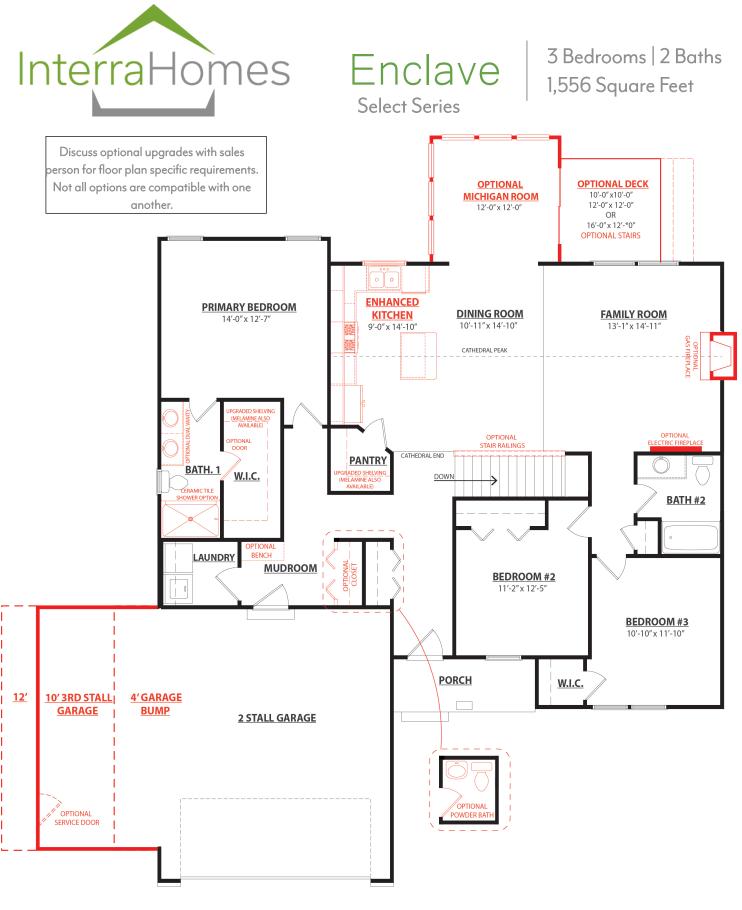

**Elevation D** 

**Elevation D Stone Upgrade Option** 

Select Series

3 Bedrooms | 2 Baths 1,556 Square Feet

COPYRIGHT INTERRA HOMES. Front Elevation Design and Floor Plans are for illustration purposes only. All room sizes and elevation details may vary per buyer contract. The formal plan designed specifically for the buyer which includes the front elevation design and floor plans with a cual designs is what the contract between the future homeowner and the builder is based on. This design is the sole property of Interra Homes. It cannot be copied without written permission from Interra Homes.

InterraHomes

www.interrahomes.com info@interrahomes.com

InterraHomes Enclave 3 Bedrooms | 2 Ba

Select Series

3 Bedrooms | 2 Baths

COPYRIGHT INTERRA HOMES. Front Elevation Design and Floor Plans are for illustration purposes only. All room sizes and elevation details may vary per buyer contract. The formal plan designed specifically for the buyer which includes the front elevation design and floor plans with actual designs is what the contract between the future homeowner and the builder is based on. This design is the sole property of Interra Homes. It cannot be copied without written permission from Interra Homes.