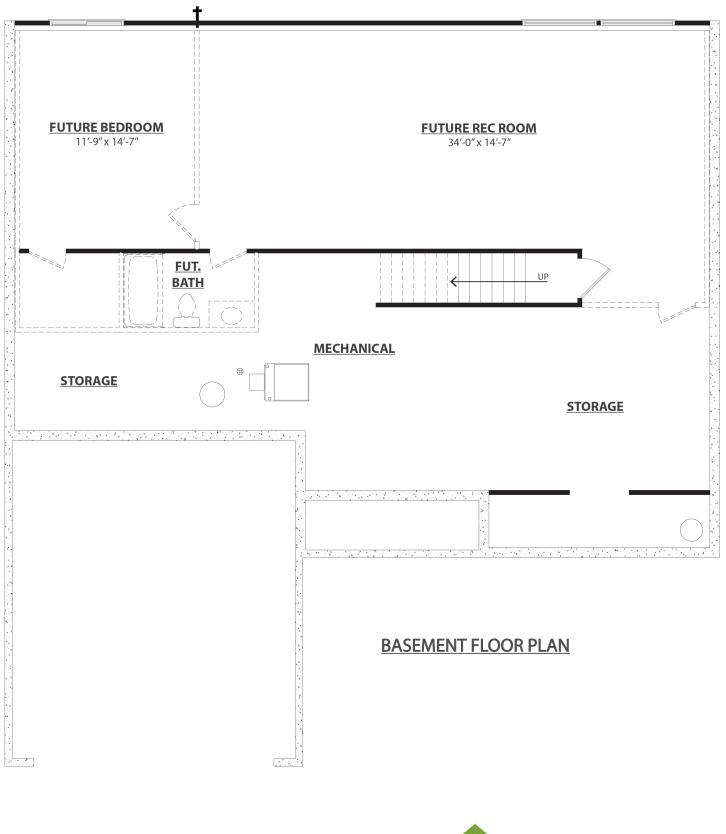

InterraHomes

www.interrahomes.com info@interrahomes.com

InterraHomes Enclave 3 Bedrooms | 2 Ba

Select Series

3 Bedrooms | 2 Baths

COPYRIGHT INTERRA HOMES. Front Elevation Design and Floor Plans are for illustration purposes only. All room sizes and elevation details may vary per buyer contract. The formal plan designed specifically for the buyer which includes the front elevation design and floor plans with actual designs is what the contract between the future homeowner and the builder is based on. This design is the sole property of Interra Homes. It cannot be copied without written permission from Interra Homes.