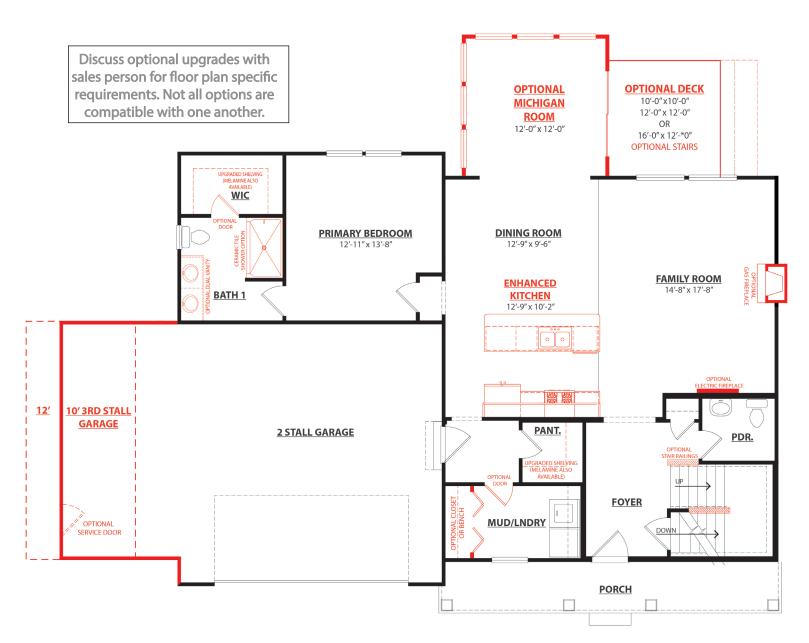

#### **OPTIONAL UPGRADES - FIRST FLOOR PLAN**

Remington 4 Bedrooms | 2.5 Baths 2,101 Square Feet Select Series