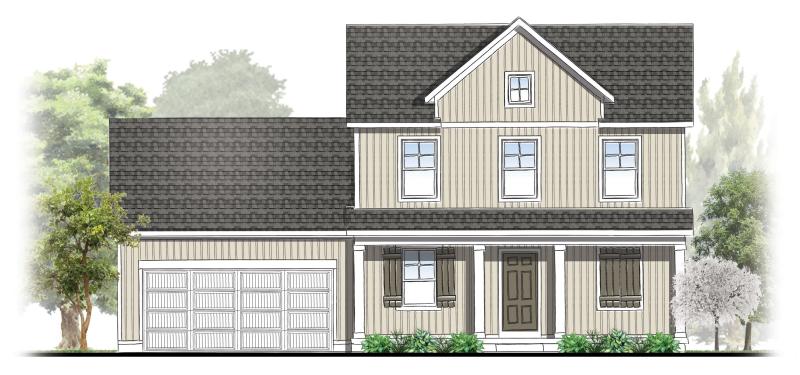

# Remington | 4 Bedrooms | 2.5 Baths | 2,101 Square Feet

**Elevation A** 

**Elevation A - Stone Upgrade Option** 