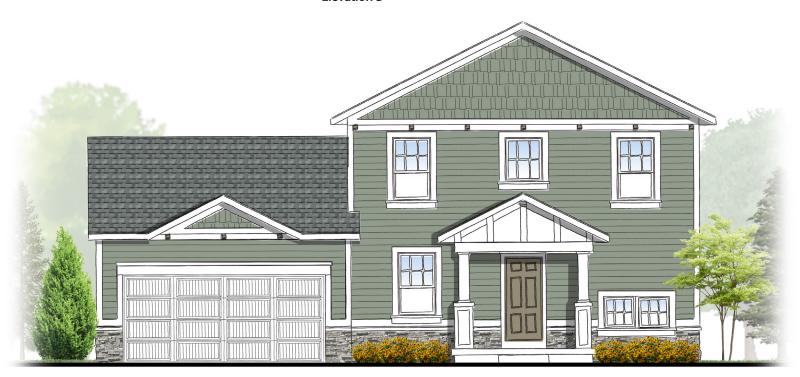

# Remington | 4 Bedrooms | 2.5 Baths | 2,101 Square Feet



**Elevation A** 



**Elevation A - Stone Upgrade Option** 





## **Select Series**

Remington | 4 Bedrooms | 2.5 Baths 2,101 Square Feet



**Elevation B** 



**Elevation B - Stone Upgrade Option** 





Remington | 4 Bedrooms | 2.5 Baths | 2,101 Square Feet



**Elevation C** 



Elevation C - Stone Upgrade Option







**Elevation D** 



**Elevation D - Stone Upgrade Option** 







### **FIRST FLOOR PLAN**









Select Series

Remington | 4 Bedrooms | 2.5 Baths 2,101 Square Feet



**BASEMENT FLOOR PLAN** 







#### **OPTIONAL UPGRADES - FIRST FLOOR PLAN**





Remington 4 Bedrooms | 2.5 Baths 2,101 Square Feet Select Series







### **OPTIONAL UPGRADES - BASEMENT FLOOR PLAN**





## **Select Series**

Remington | 4 Bedrooms | 2.5 Baths 2,101 Square Feet



InterraHomes