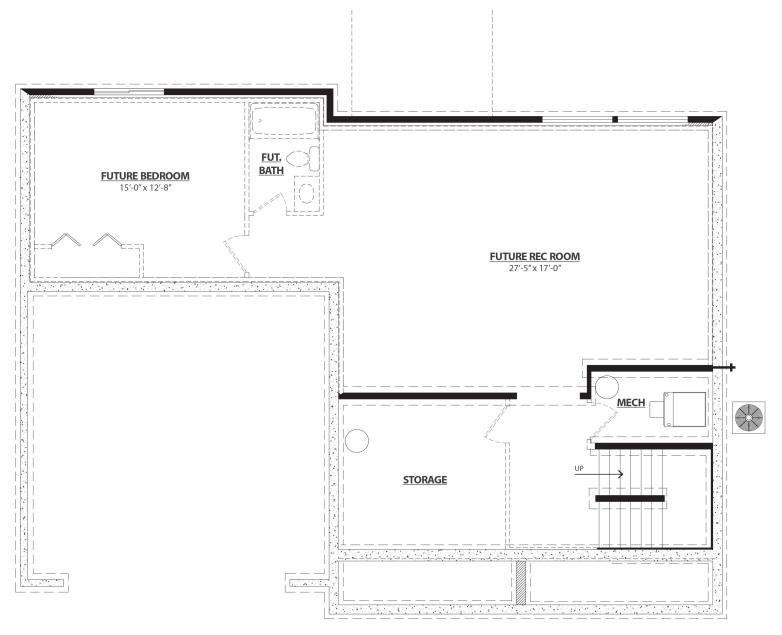

### **FIRST FLOOR PLAN**

Select Series

Remington | 4 Bedrooms | 2.5 Baths 2,101 Square Feet

**BASEMENT FLOOR PLAN** 