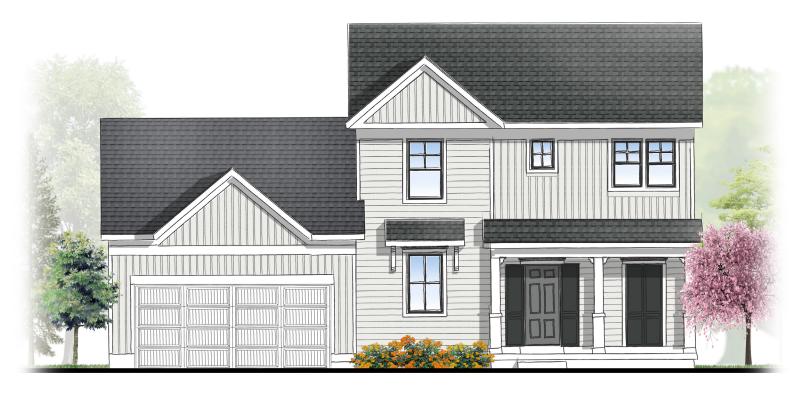

# Remington | 4 Bedrooms | 2.5 Baths | 2,101 Square Feet



**Elevation A** 



**Elevation A - Stone Upgrade Option** 





## **Select Series**

Remington | 4 Bedrooms | 2.5 Baths 2,101 Square Feet



**Elevation B** 



**Elevation B - Stone Upgrade Option** 





Remington | 4 Bedrooms | 2.5 Baths | 2,101 Square Feet



**Elevation C** 



Elevation C - Stone Upgrade Option







**Elevation D** 



**Elevation D - Stone Upgrade Option** 







### **FIRST FLOOR PLAN**









Select Series

Remington | 4 Bedrooms | 2.5 Baths 2,101 Square Feet



**BASEMENT FLOOR PLAN** 







#### **OPTIONAL UPGRADES - FIRST FLOOR PLAN**





Remington 4 Bedrooms | 2.5 Baths 2,101 Square Feet Select Series







### **OPTIONAL UPGRADES - BASEMENT FLOOR PLAN**





## **Select Series**

Remington | 4 Bedrooms | 2.5 Baths 2,101 Square Feet



InterraHomes