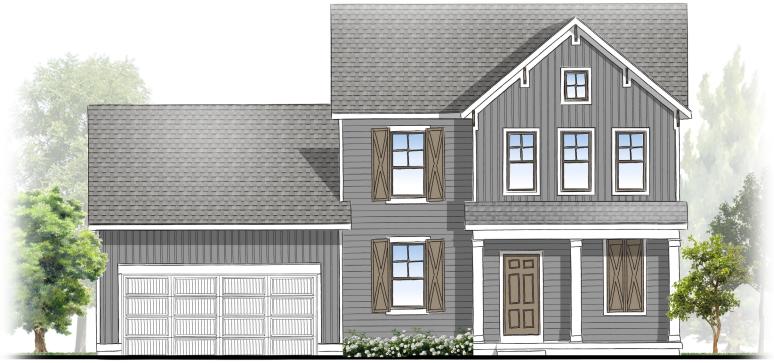

# Remington | 4 Bedrooms | 2.5 Baths | 2,101 Square Feet

**Elevation A** 

**Elevation A - Stone Upgrade Option** 