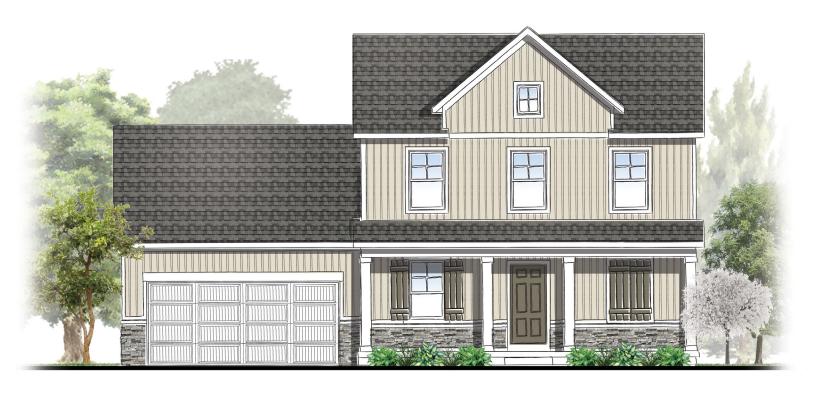

## **Select Series**

Remington | 4 Bedrooms | 2.5 Baths 2,101 Square Feet

**Elevation B** 

**Elevation B - Stone Upgrade Option** 

Remington | 4 Bedrooms | 2.5 Baths | 2,101 Square Feet

**Elevation C** 

Elevation C - Stone Upgrade Option