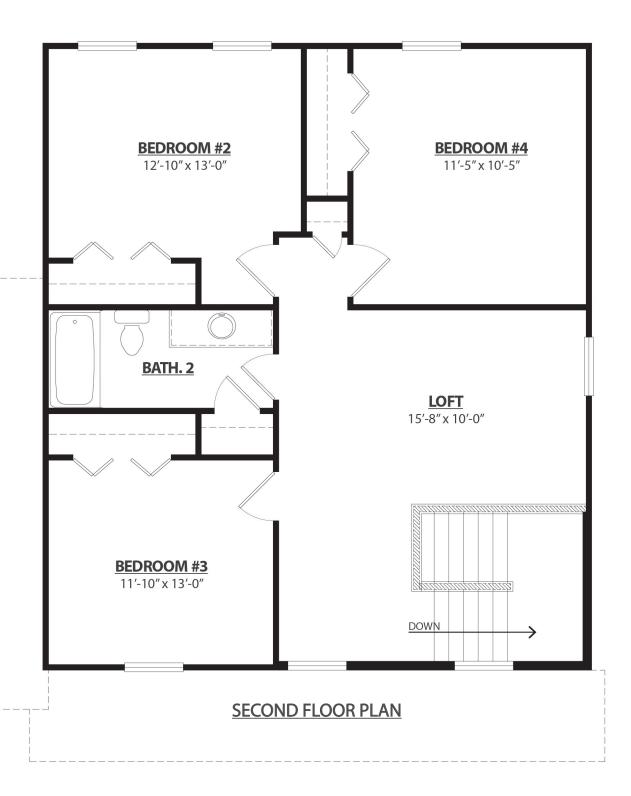

### **FIRST FLOOR PLAN**

Select Series

Remington | 4 Bedrooms | 2.5 Baths 2,101 Square Feet

**BASEMENT FLOOR PLAN** 