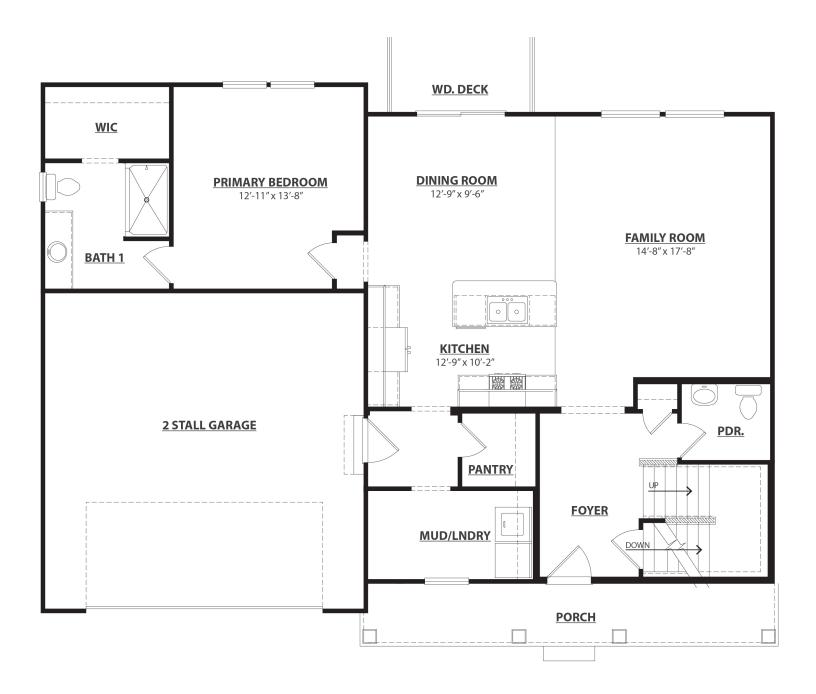

### **FIRST FLOOR PLAN**

Select Series

Remington | 4 Bedrooms | 2.5 Baths 2,101 Square Feet

**BASEMENT FLOOR PLAN** 