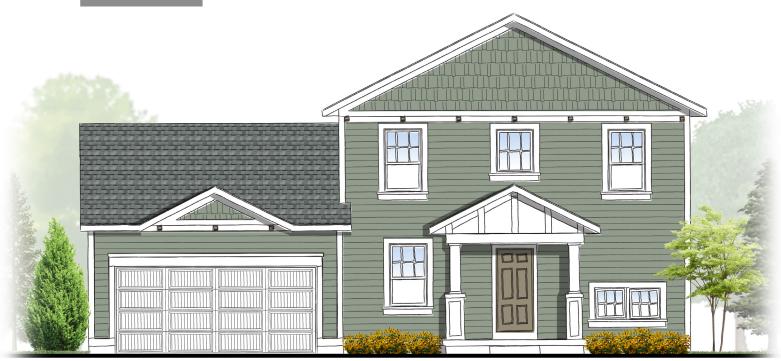

# Remington | 4 Bedrooms | 2.5 Baths | 2,101 Square Feet



**Elevation A** 



**Elevation A - Stone Upgrade Option** 





## **Select Series**

Remington | 4 Bedrooms | 2.5 Baths 2,101 Square Feet



**Elevation B** 



**Elevation B - Stone Upgrade Option** 





Remington | 4 Bedrooms | 2.5 Baths | 2,101 Square Feet



**Elevation C** 



Elevation C - Stone Upgrade Option







**Elevation D** 



**Elevation D - Stone Upgrade Option** 







### **FIRST FLOOR PLAN**









Select Series

Remington | 4 Bedrooms | 2.5 Baths 2,101 Square Feet



**BASEMENT FLOOR PLAN** 







#### **OPTIONAL UPGRADES - FIRST FLOOR PLAN**





Remington 4 Bedrooms | 2.5 Baths 2,101 Square Feet Select Series







### **OPTIONAL UPGRADES - BASEMENT FLOOR PLAN**





## **Select Series**

Remington | 4 Bedrooms | 2.5 Baths 2,101 Square Feet



InterraHomes