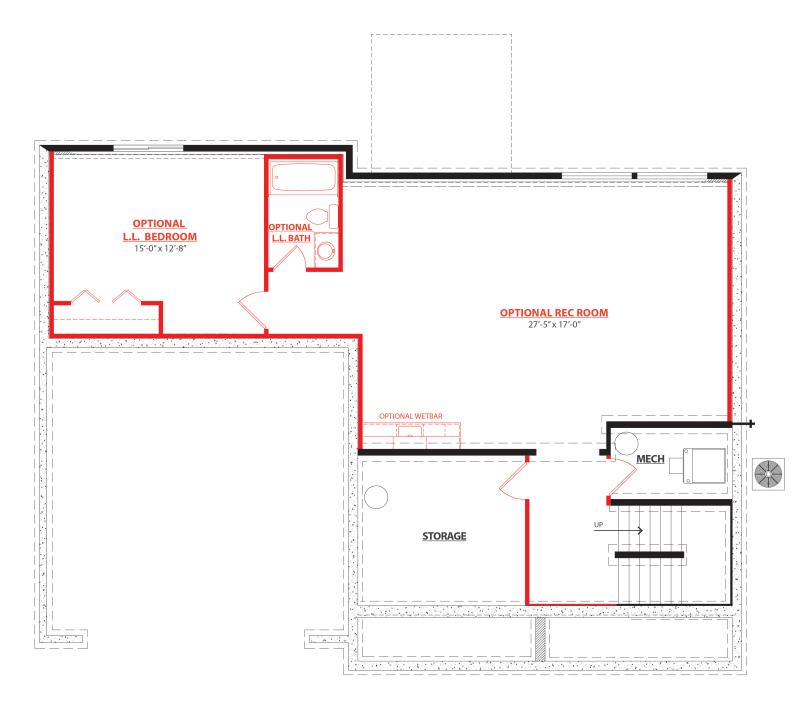

# Remington | 4 Bedrooms | 2.5 Baths | 2,101 Square Feet



**Elevation A** 



**Elevation A - Stone Upgrade Option** 





## **Select Series**

Remington | 4 Bedrooms | 2.5 Baths 2,101 Square Feet



**Elevation B** 



**Elevation B - Stone Upgrade Option** 





Remington | 4 Bedrooms | 2.5 Baths | 2,101 Square Feet



**Elevation C** 



Elevation C - Stone Upgrade Option







**Elevation D** 



**Elevation D - Stone Upgrade Option** 







### **FIRST FLOOR PLAN**









Select Series

Remington | 4 Bedrooms | 2.5 Baths 2,101 Square Feet



**BASEMENT FLOOR PLAN** 







#### **OPTIONAL UPGRADES - FIRST FLOOR PLAN**





Remington 4 Bedrooms | 2.5 Baths 2,101 Square Feet Select Series







### **OPTIONAL UPGRADES - BASEMENT FLOOR PLAN**





## **Select Series**

Remington | 4 Bedrooms | 2.5 Baths 2,101 Square Feet



InterraHomes