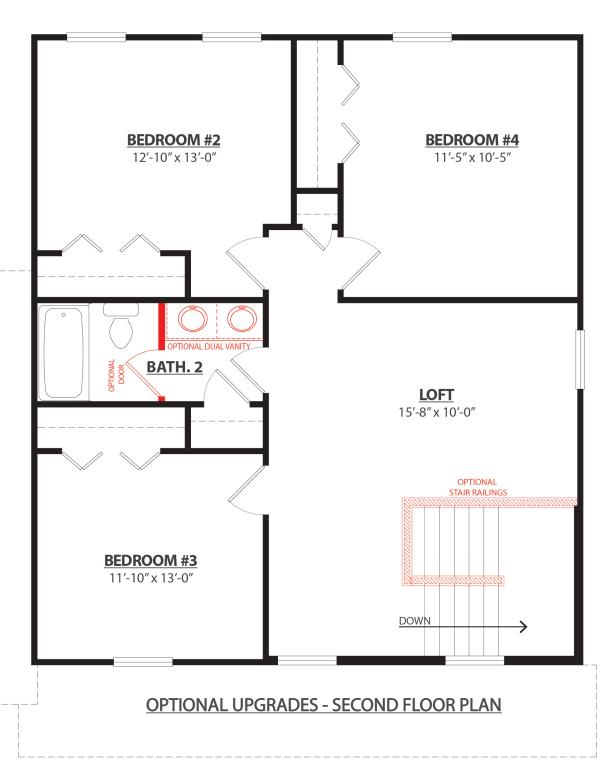

## **Select Series**

Remington | 4 Bedrooms | 2.5 Baths 2,101 Square Feet

InterraHomes