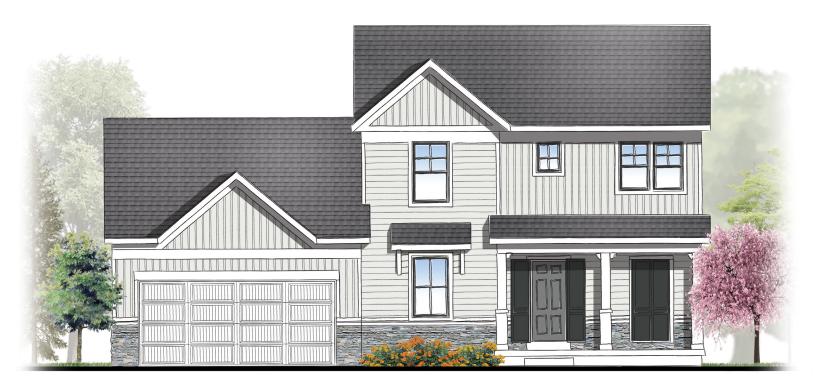

# Remington | 4 Bedrooms | 2.5 Baths | 2,101 Square Feet

**Elevation A** 

**Elevation A - Stone Upgrade Option** 