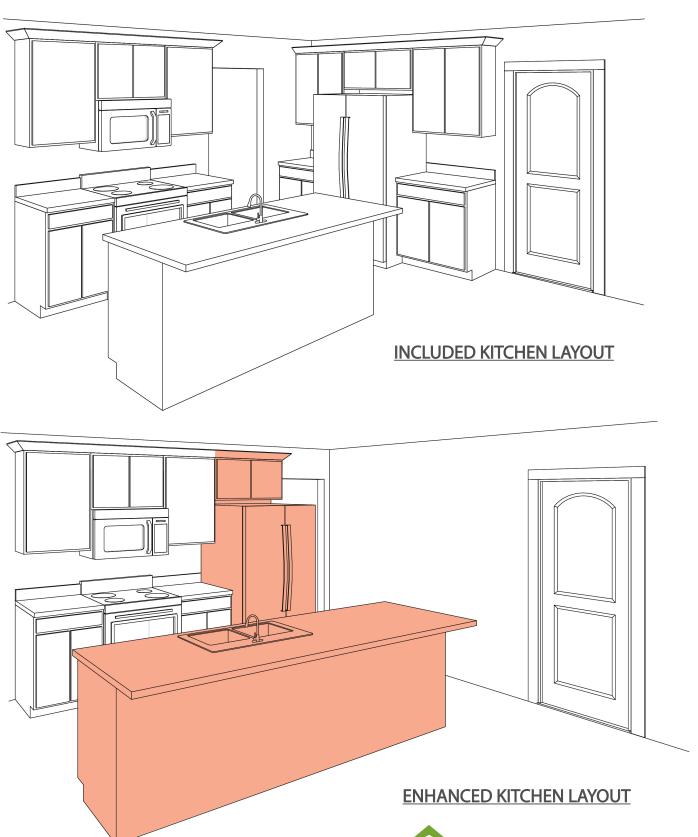

#### **OPTIONAL UPGRADES - FIRST FLOOR PLAN**

Remington 4 Bedrooms | 2.5 Baths 2,101 Square Feet Select Series