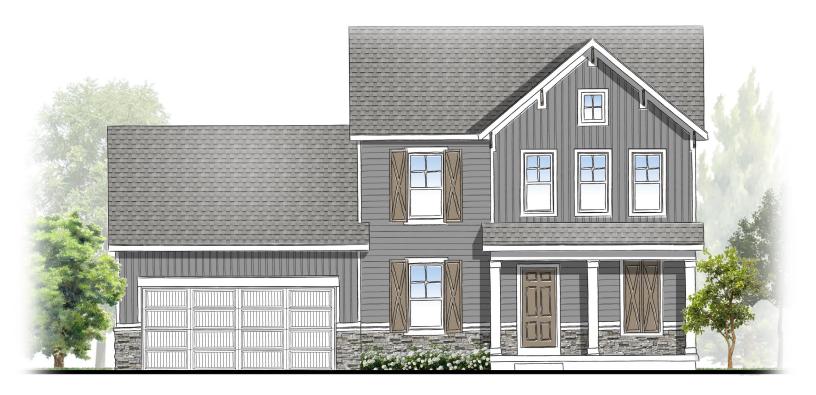

# Remington | 4 Bedrooms | 2.5 Baths | 2,101 Square Feet

**Elevation A** 

**Elevation A - Stone Upgrade Option** 